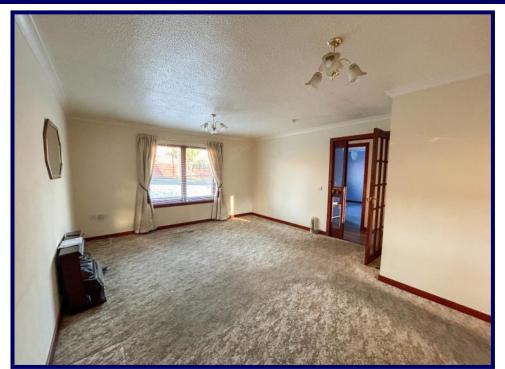

The accommodation within is set out over one level and comprises of; entrance vestibule, hallway, lounge, kitchen, rear vestibule, bathroom and three bedrooms. The property further benefits from double glazing, electric heating and ample built in storage space.

## Lounge

5.41m x 4.29m (17'08" x 14'00") at max.