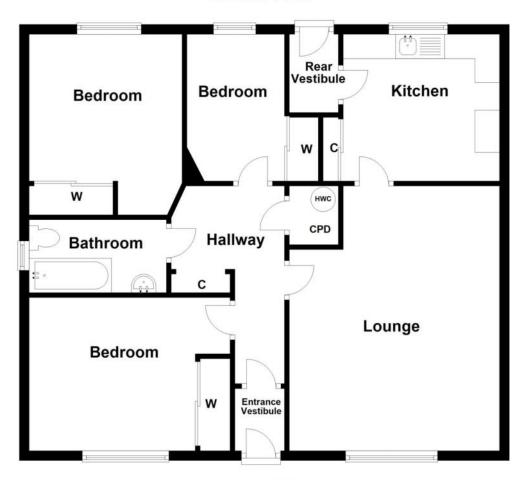

The accommodation within is set out over one level and comprises of; entrance vestibule, hallway, lounge, kitchen, rear vestibule, bathroom and three bedrooms. The property further benefits from double glazing, electric heating and ample built in storage space.

### **Ground Floor**

Illustrative only. Not to scale. Plan produced using PlanUp.

It is important that if you retain an interest in the acquisition of this property you arrange for your interest to be formally noted to this Agency, otherwise a sale may be concluded on a closing date set without you having been advised.