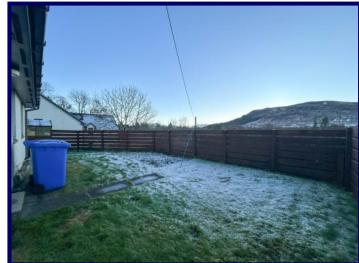

Externally the property is set within neat and well maintained garden grounds which are mainly laid to lawn to the front and rear. There is also a timber shed in the rear garden with off street parking available on the driveway to the side of the property.