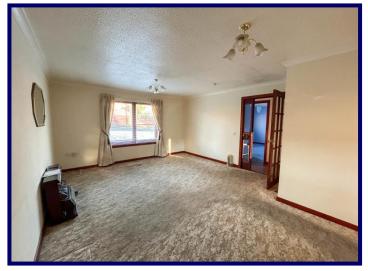

The accommodation within is set out over one level and comprises of; entrance vestibule, hallway, lounge, kitchen, rear vestibule, bathroom and three bedrooms. The property further benefits from double glazing, electric heating and ample built in storage space.

## Lounge

5.41m x 4.29m (17'08" x 14'00") at max.