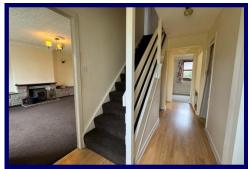

12 Lochside offers spacious accommodation set out over two floors and comprises: entrance hallway, lounge, kitchen, bedroom and shower room on the ground floor. The first floor hosts a landing, two bedrooms and a bathroom. The property further benefits from oil fired central heating, UPVC double glazing and ample built-in storage throughout.

## **Ground Floor**

**Entrance Hallway:** 5.32m x 1.94m (17'05" x 6'04") at max.

**Lounge:** 4.21m x 4.05m (13'09" x 13'03")

**Kitchen:** 5.03m x 3.34m (16'06" x 10'11") at max.

**Bedroom One:** 3.19m x 2.88m (10'05" x 9'05") at max.