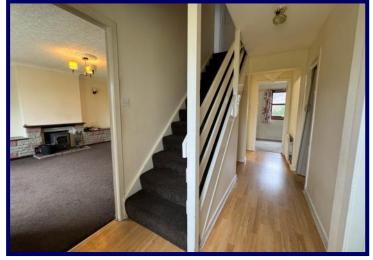

12 Lochside offers spacious accommodation set out over two floors and comprises: entrance hallway, lounge, kitchen, bedroom and shower room on the ground floor. The first floor hosts a landing, two bedrooms and a bathroom. The property further benefits from oil fired central heating, UPVC double glazing and ample built-in storage throughout.