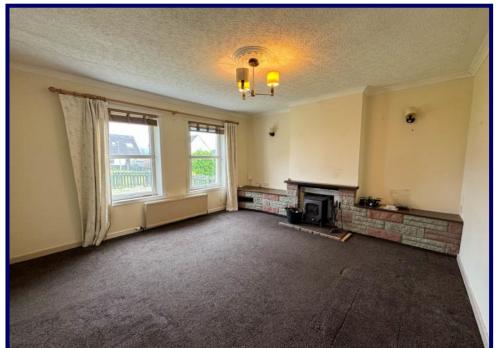

## **Ground Floor**

**Entrance Hallway:** 5.32m x 1.94m (17'05" x 6'04") at max.

**Lounge:** 4.21m x 4.05m (13'09" x 13'03")

**Kitchen:** 5.03m x 3.34m (16'06" x 10'11") at max.

**Bedroom One:** 3.19m x 2.88m (10'05" x 9'05") at max.