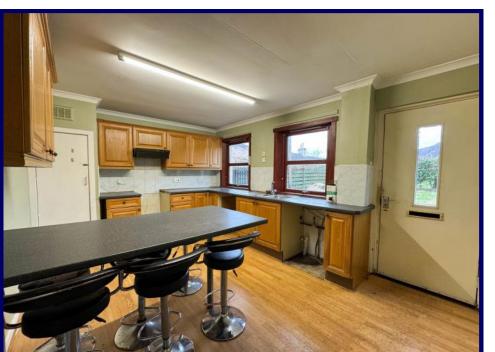

12 Lochside offers spacious accommodation set out over two floors and comprises: entrance hallway, lounge, kitchen, bedroom and shower room on the ground floor. The first floor hosts a landing, two bedrooms and a bathroom. The property further benefits from oil fired central heating, UPVC double glazing and ample built-in storage throughout.

## **Ground Floor**

**Entrance Hallway:** 5.32m x 1.94m (17'05" x 6'04") at max.

**Lounge:** 4.21m x 4.05m (13'09" x 13'03")

**Kitchen:** 5.03m x 3.34m (16'06" x 10'11") at max.

**Bedroom One:** 3.19m x 2.88m (10'05" x 9'05") at max.