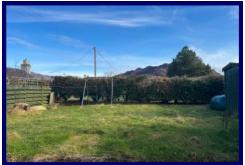

Externally the property has its own fully enclosed front and rear gardens. The front garden is laid to lawn and the rear garden is also laid to lawn and hosts a paved area. There is also a small timber shed and timber store.