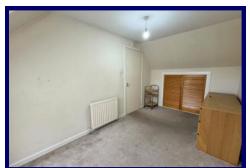

## **Ground Floor**

**Entrance Hallway:** 5.32m x 1.94m (17'05" x 6'04") at max.

**Lounge:** 4.21m x 4.05m (13'09" x 13'03")

**Kitchen:** 5.03m x 3.34m (16'06" x 10'11") at max.

**Bedroom One:** 3.19m x 2.88m (10'05" x 9'05") at max.