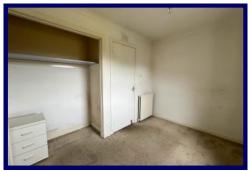

## **Ground Floor**

**Entrance Hallway:** 5.32m x 1.94m (17'05" x 6'04") at max.

**Lounge:** 4.21m x 4.05m (13'09" x 13'03")

**Kitchen:** 5.03m x 3.34m (16'06" x 10'11") at max.

**Bedroom One:** 3.19m x 2.88m (10'05" x 9'05") at max.