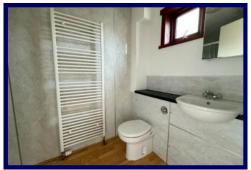

12 Lochside offers spacious accommodation set out over two floors and comprises: entrance hallway, lounge, kitchen, bedroom and shower room on the ground floor. The first floor hosts a landing, two bedrooms and a bathroom. The property further benefits from oil fired central heating, UPVC double glazing and ample built-in storage throughout.

**Shower Room:** 3.01m x 1.48m (9'10" x 4'10") at max.