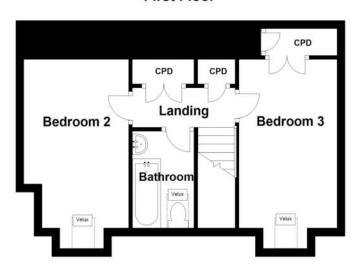

## **First Floor**

**Bedroom Two:** 4.56m x 2.70m (14'11" x 8'11") at max.

**Bedroom Three**: 4.59m x 2.38m (15'00 x 7'09") at max.

**Bathroom:** 2.31m x 1.52m (7'07" x 4'11")

#### First Floor

Illustrative only. Not to scale Plan produced using PlanUp.

It is important that if you retain an interest in the acquisition of this property you arrange for your interest to be formally noted to this Agency, otherwise a sale may be concluded on a closing date set without you having been advised.