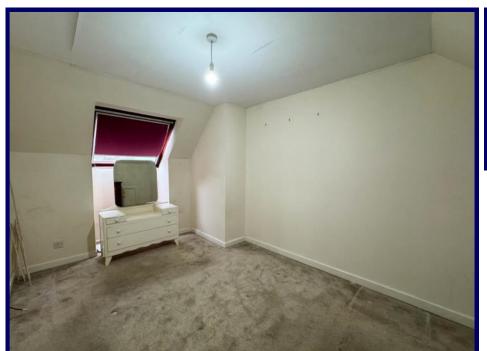

## **First Floor**

**Bedroom Two:** 4.56m x 2.70m (14'11" x 8'11") at max.

**Bedroom Three**: 4.59m x 2.38m (15'00 x 7'09") at max.

**Bathroom:** 2.31m x 1.52m (7'07" x 4'11")