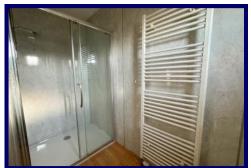

12 Lochside offers spacious accommodation set out over two floors and comprises: entrance hallway, lounge, kitchen, bedroom and shower room on the ground floor. The first floor hosts a landing, two bedrooms and a bathroom. The property further benefits from oil fired central heating, UPVC double glazing and ample built-in storage throughout.

## **First Floor**

**Bedroom Two:** 4.56m x 2.70m (14'11" x 8'11") at max.

**Bedroom Three**: 4.59m x 2.38m (15'00 x 7'09") at max.

**Bathroom:** 2.31m x 1.52m (7'07" x 4'11")