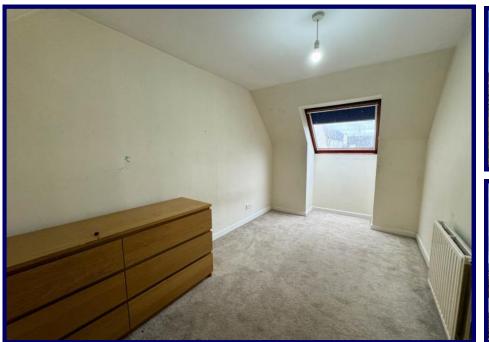

12 Lochside offers spacious accommodation set out over two floors and comprises: entrance hallway, lounge, kitchen, bedroom and shower room on the ground floor. The first floor hosts a landing, two bedrooms and a bathroom. The property further benefits from oil fired central heating, UPVC double glazing and ample built-in storage throughout.

## **Ground Floor**

**Entrance Hallway:** 5.32m x 1.94m (17'05" x 6'04") at max.

**Lounge:** 4.21m x 4.05m (13'09" x 13'03")

**Kitchen:** 5.03m x 3.34m (16'06" x 10'11") at max.

**Bedroom One:** 3.19m x 2.88m (10'05" x 9'05") at max.