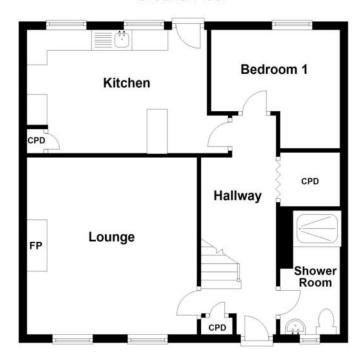

#### **Ground Floor**

## **Ground Floor**

**Entrance Hallway:** 5.32m x 1.94m (17'05" x 6'04") at max.

**Lounge:** 4.21m x 4.05m (13'09" x 13'03")

**Kitchen:** 5.03m x 3.34m (16'06" x 10'11") at max.

**Bedroom One:** 3.19m x 2.88m (10'05" x 9'05") at max.

**Shower Room:** 3.01m x 1.48m (9'10" x 4'10") at max.