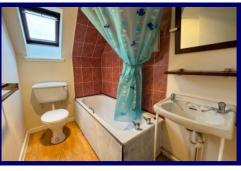

## **First Floor**

**Bedroom Two:** 4.56m x 2.70m (14'11" x 8'11") at max.

**Bedroom Three**: 4.59m x 2.38m (15'00 x 7'09") at max.

**Bathroom:** 2.31m x 1.52m (7'07" x 4'11")