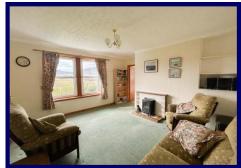

The accommodation within comprises of: entrance hallway, lounge, kitchen, rear lobby, two bedrooms and bathroom. Further benefitting from oil fired central heating, UPVC double glazing in all rooms except the bathroom and spacious garden grounds with detached garage.

# **Ground Floor:**

**Entrance Hall:** 2.58m x 1.94m (8'05" x 6'04").

**Lounge:** 4.54m x 4.32m (14'10" x 14'01") at max.

**Kitchen:** 4.37m x 2.96m (14'04" x 9'08").

**Rear Lobby:** 2.33m x 1.71m (7'07" x 5'07")