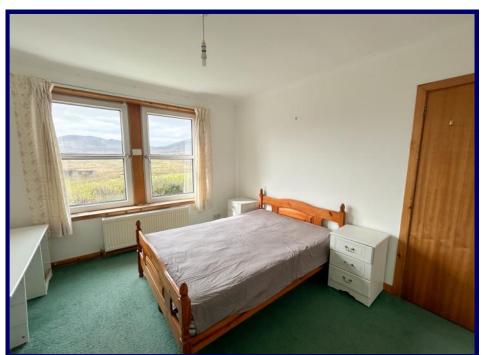

**Bedroom One:** 3.49m x 2.89m (12'00" x 10'10").

**Bedroom Two:** 3.49m x 2.89m (11'05" x 9'05")

**Bathroom:** 1.93m x 1.83m (6'04" x 6'00")

**Garage:** 5.31m x 4.98m (17'05" x 16'04")