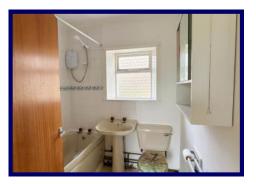

**Bedroom One:** 3.49m x 2.89m (12'00" x 10'10").

**Bedroom Two:** 3.49m x 2.89m (11'05" x 9'05")

**Bathroom:** 1.93m x 1.83m (6'04" x 6'00")

**Garage:** 5.31m x 4.98m (17'05" x 16'04")