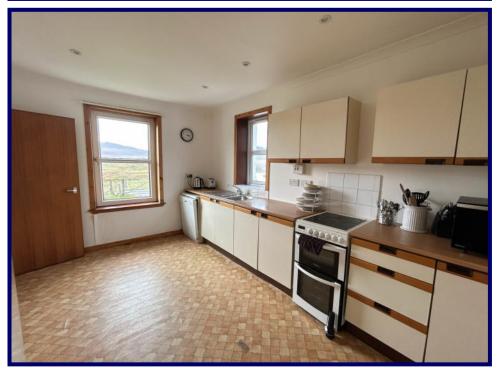

The accommodation within comprises of: entrance hallway, lounge, kitchen, rear lobby, two bedrooms and bathroom. Further benefitting from oil fired central heating, UPVC double glazing in all rooms except the bathroom and spacious garden grounds with detached garage.

# **Ground Floor:**

**Entrance Hall:** 2.58m x 1.94m (8'05" x 6'04").

**Lounge:** 4.54m x 4.32m (14'10" x 14'01") at max.

**Kitchen:** 4.37m x 2.96m (14'04" x 9'08").

**Rear Lobby:** 2.33m x 1.71m (7'07" x 5'07")