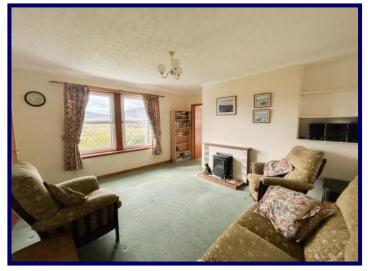

The accommodation within comprises of: entrance hallway, lounge, kitchen, rear lobby, two bedrooms and bathroom. Further benefitting from oil fired central heating, UPVC double glazing in all rooms except the bathroom and spacious garden grounds with detached garage.

# **Ground Floor:**

**Entrance Hall:** 2.58m x 1.94m (8'05" x 6'04").

**Lounge:** 4.54m x 4.32m (14'10" x 14'01") at max.

**Kitchen:** 4.37m x 2.96m (14'04" x 9'08").

**Rear Lobby:** 2.33m x 1.71m (7'07" x 5'07")