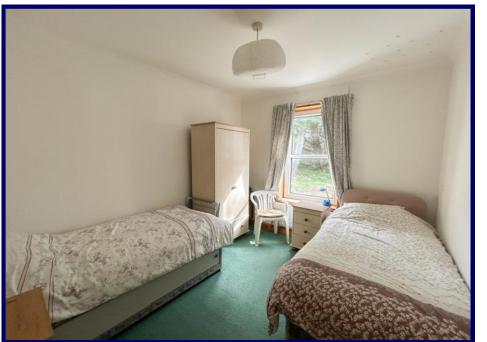

The accommodation within comprises of: entrance hallway, lounge, kitchen, rear lobby, two bedrooms and bathroom. Further benefitting from oil fired central heating, UPVC double glazing in all rooms except the bathroom and spacious garden grounds with detached garage.

**Bedroom One:** 3.49m x 2.89m (12'00" x 10'10").

**Bedroom Two:** 3.49m x 2.89m (11'05" x 9'05")

**Bathroom:** 1.93m x 1.83m (6'04" x 6'00")

**Garage:** 5.31m x 4.98m (17'05" x 16'04")