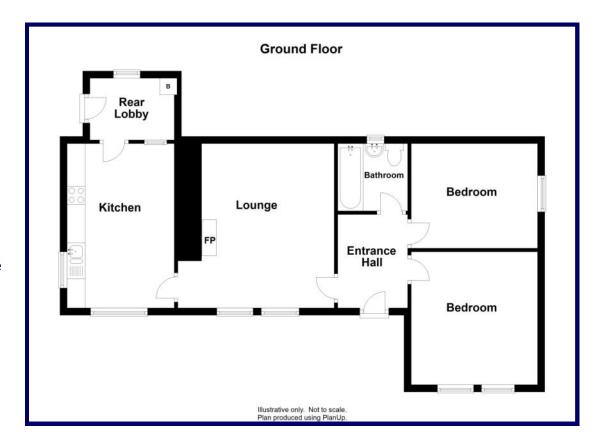

The accommodation within comprises of: entrance hallway, lounge, kitchen, rear lobby, two bedrooms and bathroom. Further benefitting from oil fired central heating, UPVC double glazing in all rooms except the bathroom and spacious garden grounds with detached garage.

# **Ground Floor:**

**Entrance Hall:** 2.58m x 1.94m (8'05" x 6'04").

**Lounge:** 4.54m x 4.32m (14'10" x 14'01") at max.

**Kitchen:** 4.37m x 2.96m (14'04" x 9'08").

**Rear Lobby:** 2.33m x 1.71m (7'07" x 5'07")

**Bedroom One:** 3.49m x 2.89m (12'00" x 10'10").

**Bedroom Two:** 3.49m x 2.89m (11'05" x 9'05")

**Bathroom:** 1.93m x 1.83m (6'04" x 6'00")

**Garage:** 5.31m x 4.98m (17'05" x 16'04")