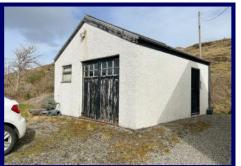

Externally, the property is set within private garden grounds which are mainly laid to lawn with mature trees, shrubs and bushes. Within the garden is a detached garage along with the remains of an old byre.

**Bedroom One:** 3.49m x 2.89m (12'00" x 10'10").

**Bedroom Two:** 3.49m x 2.89m (11'05" x 9'05")

**Bathroom:** 1.93m x 1.83m (6'04" x 6'00")

**Garage:** 5.31m x 4.98m (17'05" x 16'04")