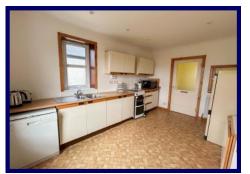

The accommodation within comprises of: entrance hallway, lounge, kitchen, rear lobby, two bedrooms and bathroom. Further benefitting from oil fired central heating, UPVC double glazing in all rooms except the bathroom and spacious garden grounds with detached garage.

# **Ground Floor:**

**Entrance Hall:** 2.58m x 1.94m (8'05" x 6'04").

**Lounge:** 4.54m x 4.32m (14'10" x 14'01") at max.

**Kitchen:** 4.37m x 2.96m (14'04" x 9'08").

**Rear Lobby:** 2.33m x 1.71m (7'07" x 5'07")