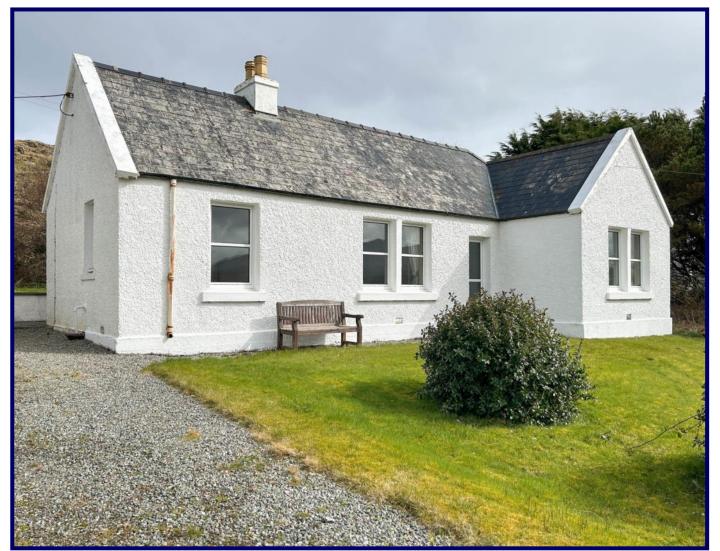

# 2 Garafad, Staffin, Isle of Skye, IV51 9JT.

Detached Cottage Two Bedrooms Oil Fired Central Heating & Double Glazing Detached Garage

Offers Over £190,000

Fully Enclosed Garden Grounds
Sea and Mountain Views

# **Description:**

2 Garafad is a delightful two bedroom cottage located in the scenic crofting township of Garafad affording widespread views over Staffin Bay, the Quiraing and the Trotternish Ridge.

2 Garafad is bright and airy cottage set in the crofting township of Garafad, a short drive from the village of Staffin and all amenities on offer. Sitting in generous garden grounds boasting panoramic views taking in Staffin Bay, the Quiraing and the Trotternish Ridge.

The accommodation within comprises of: entrance hallway, lounge, kitchen, rear lobby, two bedrooms and bathroom. Further benefitting from oil fired central heating, UPVC double glazing in all rooms except the bathroom and spacious garden grounds with detached garage.

Externally, the property is set within private garden grounds which are mainly laid to lawn with mature trees, shrubs and bushes. Within the garden is a detached garage along with the remains of an old byre.

2 Garafad provides the opportunity to purchase a wonderful home set in a peaceful location boasting sea and mountain views and must be viewed to appreciate what is on offer.