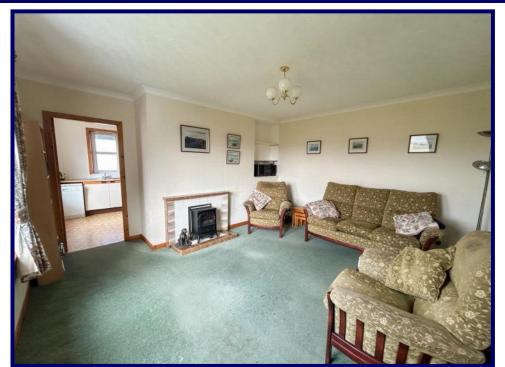

The accommodation within comprises of: entrance hallway, lounge, kitchen, rear lobby, two bedrooms and bathroom. Further benefitting from oil fired central heating, UPVC double glazing in all rooms except the bathroom and spacious garden grounds with detached garage.

# **Ground Floor:**

**Entrance Hall:** 2.58m x 1.94m (8'05" x 6'04").

**Lounge:** 4.54m x 4.32m (14'10" x 14'01") at max.

**Kitchen:** 4.37m x 2.96m (14'04" x 9'08").

**Rear Lobby:** 2.33m x 1.71m (7'07" x 5'07")