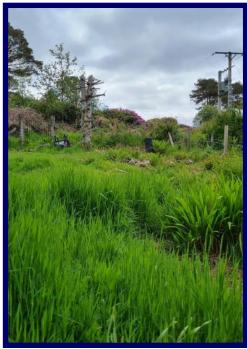

Externally, the property hosts a small rear garden which is laid to grass and opposite the property is a small timber storage shed and a part share in a block outhouse. On street parking is available on the street to the front of the property.

### **External**

Externally, the property hosts a small rear garden which has shared access via the end of the terrace. Opposite the property is a timber storage shed and a share in a block outhouse which was originally a wash house for the property. On street parking is available to the front of the property.