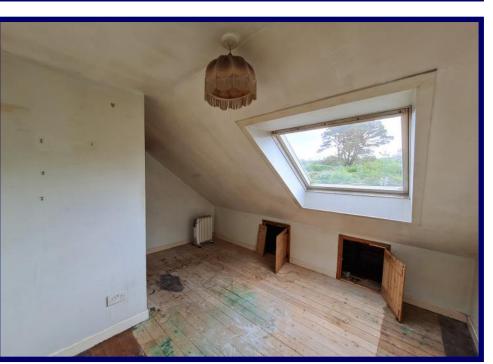

The accommodation within is set out over two floors and comprises of entrance porch, living room, and kitchen on the ground floor with 2 bedrooms and a bathroom on the first floor. The property further benefits from double glazing throughout and a solid fuel heating system by way of an open fireplace in the lounge.

## **Bedroom One**

4.23m x 3.61m (13'10" x 11'10") at max.

#### **Bedroom Two**

2.49m x 2.52m (8'02" x 8'03") at max.