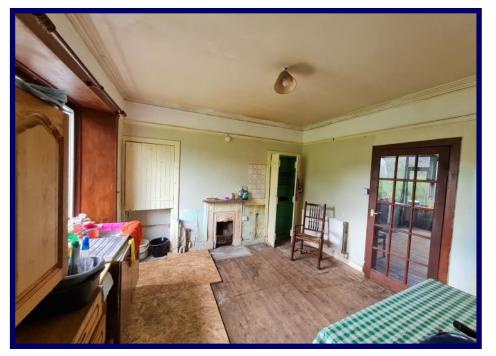

The accommodation within is set out over two floors and comprises of entrance porch, living room, and kitchen on the ground floor with 2 bedrooms and a bathroom on the first floor. The property further benefits from double glazing throughout and a solid fuel heating system by way of an open fireplace in the lounge.

# Lounge

4.56m x 4.29m (14'11" x 14'01").