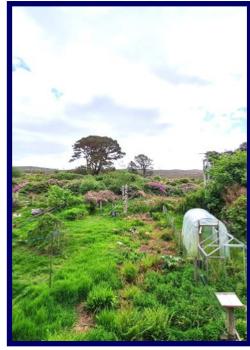

Externally, the property hosts a small rear garden which is laid to grass and opposite the property is a small timber storage shed and a part share in a block outhouse. On street parking is available on the street to the front of the property.

### **External**

Externally, the property hosts a small rear garden which has shared access via the end of the terrace. Opposite the property is a timber storage shed and a share in a block outhouse which was originally a wash house for the property. On street parking is available to the front of the property.