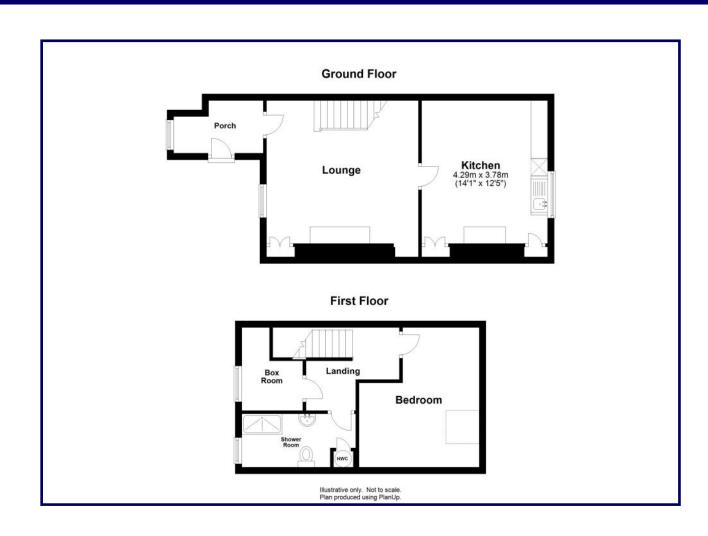

The accommodation within is set out over two floors and comprises of entrance porch, living room, and kitchen on the ground floor with 2 bedrooms and a bathroom on the first floor. The property further benefits from double glazing throughout and a solid fuel heating system by way of an open fireplace in the lounge.

## **Entrance porch**

1.58m x 2.69m (5'02" x 8'09").

# Lounge

4.56m x 4.29m (14'11" x 14'01").

## **Kitchen**

3.78m x 4.29m (12'04" x 14'00").

## **Bedroom One**

4.23m x 3.61m (13'10" x 11'10") at max.

#### **Bedroom Two**

2.49m x 2.52m (8'02" x 8'03") at max.

## **Shower Room**

1.60m x 3.42m (5'03" x 11'02").