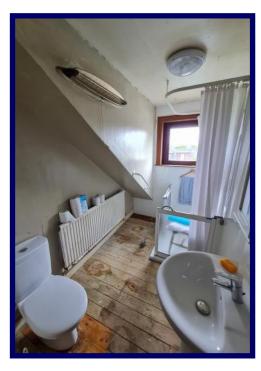

The accommodation within is set out over two floors and comprises of entrance porch, living room, and kitchen on the ground floor with 2 bedrooms and a bathroom on the first floor. The property further benefits from double glazing throughout and a solid fuel heating system by way of an open fireplace in the lounge.

## **Shower Room**

1.60m x 3.42m (5'03" x 11'02").