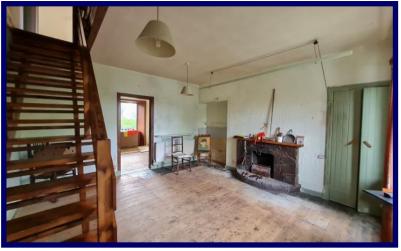

The accommodation within is set out over two floors and comprises of entrance porch, living room, and kitchen on the ground floor with 2 bedrooms and a bathroom on the first floor. The property further benefits from double glazing throughout and a solid fuel heating system by way of an open fireplace in the lounge.

# Lounge

4.56m x 4.29m (14'11" x 14'01").

## **Kitchen**

3.78m x 4.29m (12'04" x 14'00").