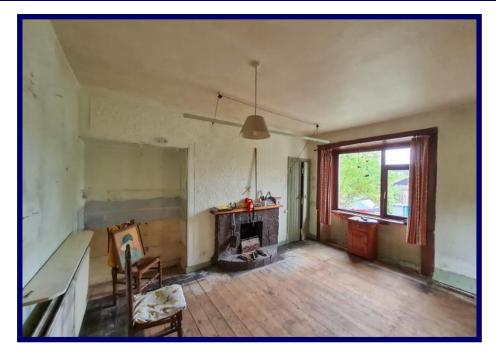

The accommodation within is set out over two floors and comprises of entrance porch, living room, and kitchen on the ground floor with 2 bedrooms and a bathroom on the first floor. The property further benefits from double glazing throughout and a solid fuel heating system by way of an open fireplace in the lounge.

# Lounge

4.56m x 4.29m (14'11" x 14'01").