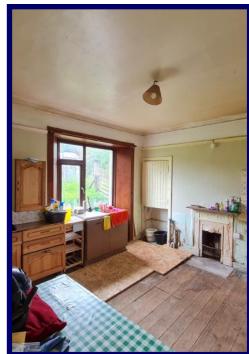

The accommodation within is set out over two floors and comprises of entrance porch, living room, and kitchen on the ground floor with 2 bedrooms and a bathroom on the first floor. The property further benefits from double glazing throughout and a solid fuel heating system by way of an open fireplace in the lounge.

## **Kitchen**

3.78m x 4.29m (12'04" x 14'00").