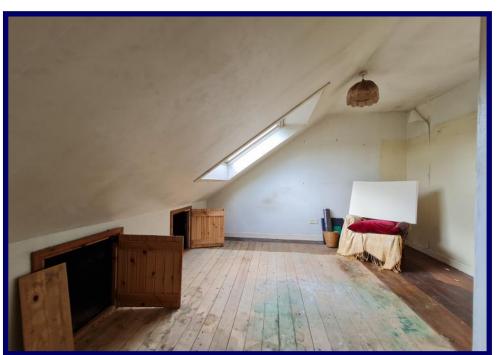

The accommodation within is set out over two floors and comprises of entrance porch, living room, and kitchen on the ground floor with 2 bedrooms and a bathroom on the first floor. The property further benefits from double glazing throughout and a solid fuel heating system by way of an open fireplace in the lounge.

## **Bedroom One**

4.23m x 3.61m (13'10" x 11'10") at max.

#### **Bedroom Two**

2.49m x 2.52m (8'02" x 8'03") at max.