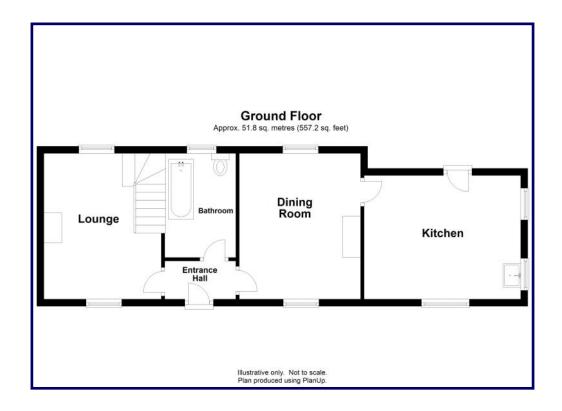

## **Room sizes**

# **Ground Floor:**

Entrance Hall 1.07m x 1.99m (3'06" x 6'06").

Lounge 3.29m x 4.08m (10'09" x 13'04").

Dining Room 3.40m x 4.06m (11'01" x 13'03").

Kitchen 3.47m x 4.39m (11'04" x 14'04").

Bathroom 2.92m x 2.04m (9'06" x 6'08").