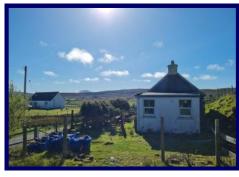

### **Description:**

5 Lower Milovaig is a detached property located in the picturesque township of Milovaig occupying an elevated position boasting sea views across Loch Pooltiel to the headland opposite.

Externally the property is set within fully enclosed garden grounds which are mainly laid to lawn. with a gravel path leading around the front. Parking is available to the front of the property in a small layby.