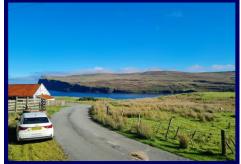

### **Description:**

5 Lower Milovaig is a detached property located in the picturesque township of Milovaig occupying an elevated position boasting sea views across Loch Pooltiel to the headland opposite.

Externally the property is set within fully enclosed garden grounds which are mainly laid to lawn. with a gravel path leading around the front. Parking is available to the front of the property in a small layby.

#### **Directions:**

Heading towards Milovaig from Glendale follow the signs for Milovaig/Waterstein/Neist Point. At Carter's Rest take the road up hill signposted for Neist Point. Turn right at the bus stop and continue straight ahead. 5 Lower Milovaig is located on the left hand side just before **a** white byre with a red roof.