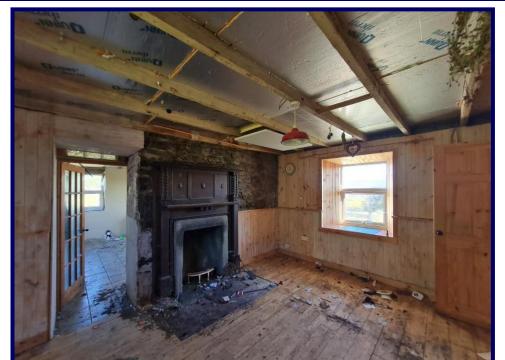

5 Lower Milovaig is in need of complete renovation and offers prospective purchasers the opportunity to acquire a detached property set within private garden ground boasting sea views. The accommodation within comprises of: Kitchen, lounge, dining room, hallway and bathroom on the ground floor. Stairs lead to the upper floor which, at the moment is one large, open space with Velux windows to the front and rear.

5 Lower Milovaig provides an exciting renovation project and must be viewed to appreciate the package and development opportunity on offer.

\*\* Please note the property is not considered suitable for mortgage purposes in its current condition \*\*

# **Ground Floor:**

Entrance Hall 1.07m x 1.99m (3'06" x 6'06").

Lounge 3.29m x 4.08m (10'09" x 13'04").

Dining Room 3.40m x 4.06m (11'01" x 13'03").

Kitchen 3.47m x 4.39m (11'04" x 14'04").

Bathroom 2.92m x 2.04m (9'06" x 6'08").