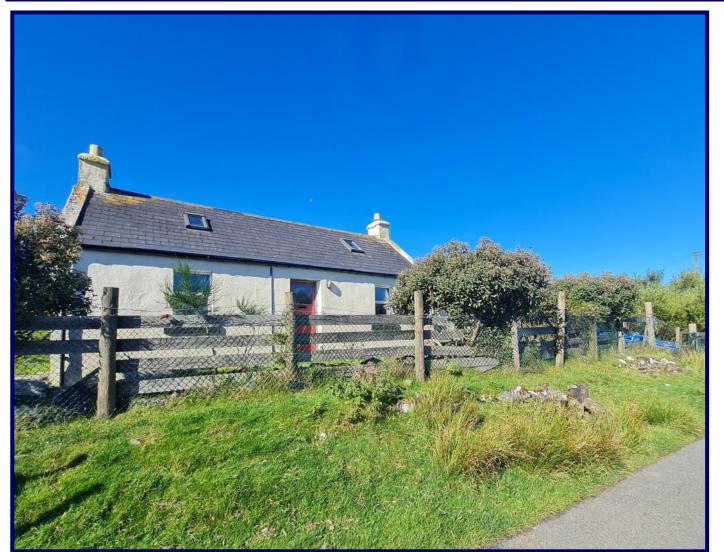

# 5 Lower Milovaig, Glendale, Isle of Skye, IV55 8WR.

Double Glazing
Enclosed Gardens

Detached House Quiet Location Renovation Project Sea Views

### **Description:**

5 Lower Milovaig is a detached property located in the picturesque township of Milovaig occupying an elevated position boasting sea views across Loch Pooltiel to the headland opposite.

5 Lower Milovaig is in need of complete renovation and offers prospective purchasers the opportunity to acquire a detached property set within private garden ground boasting sea views. The accommodation within comprises of: Kitchen, lounge, dining room, hallway and bathroom on the ground floor. Stairs lead to the upper floor which, at the moment is one large, open space with Velux windows to the front and rear.

Externally the property is set within fully enclosed garden grounds which are mainly laid to lawn. with a gravel path leading around the front. Parking is available to the front of the property in a small layby.