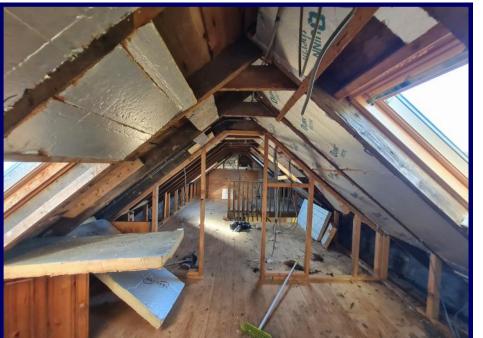

5 Lower Milovaig is in need of complete renovation and offers prospective purchasers the opportunity to acquire a detached property set within private garden ground boasting sea views. The accommodation within comprises of: Kitchen, lounge, dining room, hallway and bathroom on the ground floor. Stairs lead to the upper floor which, at the moment is one large, open space with Velux windows to the front and rear.

# **First Floor:**

Attic Room 3.34m x 8.86m (10'11" x 29'00").