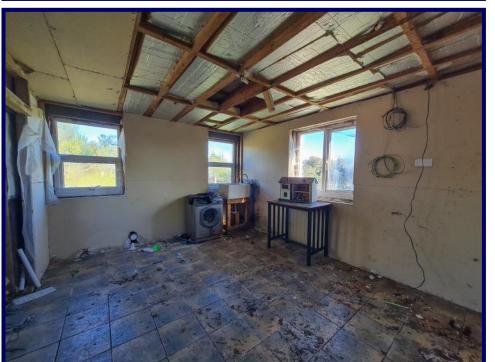

5 Lower Milovaig is in need of complete renovation and offers prospective purchasers the opportunity to acquire a detached property set within private garden ground boasting sea views. The accommodation within comprises of: Kitchen, lounge, dining room, hallway and bathroom on the ground floor. Stairs lead to the upper floor which, at the moment is one large, open space with Velux windows to the front and rear.

5 Lower Milovaig provides an exciting renovation project and must be viewed to appreciate the package and development opportunity on offer.

\*\* Please note the property is not considered suitable for mortgage purposes in its current condition \*\*