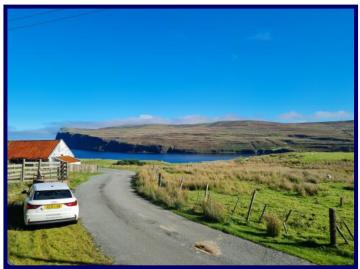

### **Description:**

5 Lower Milovaig is a detached property located in the picturesque township of Milovaig occupying an elevated position boasting sea views across Loch Pooltiel to the headland opposite.

### Location:

Lower Milovaig is a loop road located within the growing community of Glendale situated on the west coast of the island. The village of Glendale has its own village shop and post office and Community Centre. Dunvegan the nearest main village is some 9 miles away and enhanced facilities are available in Portree, the Islands capital, some 30 miles east. Secondary schooling is available in Portree and a school bus service operates.