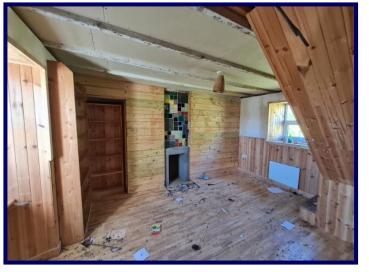

5 Lower Milovaig is in need of complete renovation and offers prospective purchasers the opportunity to acquire a detached property set within private garden ground boasting sea views. The accommodation within comprises of: Kitchen, lounge, dining room, hallway and bathroom on the ground floor. Stairs lead to the upper floor which, at the moment is one large, open space with Velux windows to the front and rear.

5 Lower Milovaig provides an exciting renovation project and must be viewed to appreciate the package and development opportunity on offer.

\*\* Please note the property is not considered suitable for mortgage purposes in its current condition \*\*

# **First Floor:**

Attic Room 3.34m x 8.86m (10'11" x 29'00").