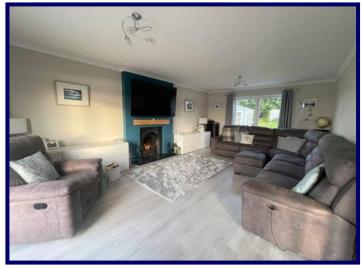

The bright and airy accommodation within is set out over two floors and comprises of: entrance hallway, lounge, kitchen diner/family room, utility room and WC on the ground floor with landing, bathroom and three bedrooms (1 en-suite) on the first floor.

## **Ground Floor**

**Entrance Hallway:** 4.18m x 4.12m

 $(13'08" \times 13'06")$  at max.

**Lounge:** 6.59m x 4.03m (21'07" x

13'02").

**Kitchen Diner/Family Room:** 6.60m x

4.02m (21'07" x 13'02").

**Utility Room:** 3.07m x 2.55m (10′00″ x