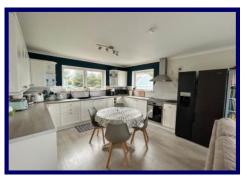

The bright and airy accommodation within is set out over two floors and comprises of: entrance hallway, lounge, kitchen diner/family room, utility room and WC on the ground floor with landing, bathroom and three bedrooms (1 en-suite) on the first floor.

## **Ground Floor**

**Entrance Hallway:** 4.18m x 4.12m

 $(13'08" \times 13'06")$  at max.

**Lounge:** 6.59m x 4.03m (21'07" x

13'02").

**Kitchen Diner/Family Room:** 6.60m x

4.02m (21'07" x 13'02").

**Utility Room:** 3.07m x 2.55m (10′00″ x