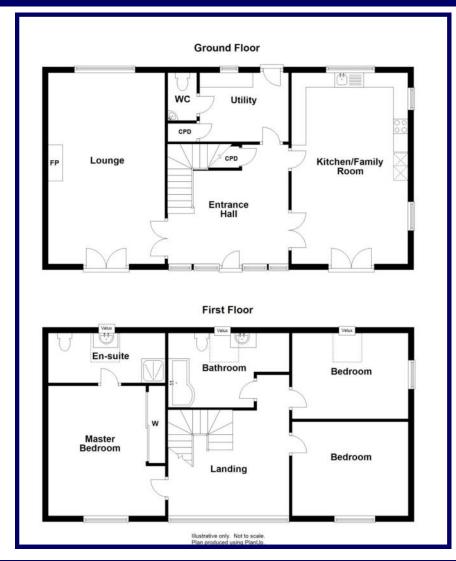

The bright and airy accommodation within is set out over two floors and comprises of: entrance hallway, lounge, kitchen diner/family room, utility room and WC on the ground floor with landing, bathroom and three bedrooms (1 en-suite) on the first floor.

## **Ground Floor**

**Entrance Hallway:** 4.18m x 4.12m

 $(13'08" \times 13'06")$  at max.

**Lounge:** 6.59m x 4.03m (21'07" x

13'02").

**Kitchen Diner/Family Room:** 6.60m x

4.02m (21'07" x 13'02").

**Utility Room:** 3.07m x 2.55m (10′00″ x

8'04").

**WC:** 1.65m x 0.98m (5'05" x 3'02").

**Landing:** 4.19m x 5.12m (13'08 x 16'09) at max.

**Master Bedroom:** 4.49m x 4.03m (14'08" x 13'02").

Master En-Suite: 4.04m x 1.72m

 $(13'03'' \times 5'07'')$ .

**Bedroom Two:** 4.02m x 3.51m (13'02" x

11′06″).

**Bedroom Three:** 4.01m x 2.96m (13'01"

x 9'08").

**Bathroom:** 4.18m x 2.57 (13'08" x

8'05") at max.