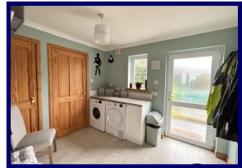

## **Ground Floor**

**Entrance Hallway:** 4.18m x 4.12m

 $(13'08" \times 13'06")$  at max.

**Lounge:** 6.59m x 4.03m (21'07" x

13'02").

**Kitchen Diner/Family Room:** 6.60m x

4.02m (21'07" x 13'02").

**Utility Room:** 3.07m x 2.55m (10′00″ x

8'04").

**WC:** 1.65m x 0.98m (5'05" x 3'02").

**Landing:** 4.19m x 5.12m (13'08 x 16'09) at max.

**Master Bedroom:** 4.49m x 4.03m (14'08" x 13'02").

Master En-Suite: 4.04m x 1.72m

 $(13'03'' \times 5'07'')$ .