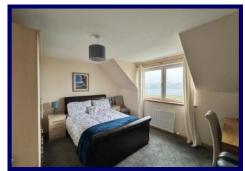

The bright and airy accommodation within is set out over two floors and comprises of: entrance hallway, lounge, kitchen diner/family room, utility room and WC on the ground floor with landing, bathroom and three bedrooms (1 en-suite) on the first floor.

8'04").

**WC:** 1.65m x 0.98m (5'05" x 3'02").

**Landing:** 4.19m x 5.12m (13'08 x 16'09) at max.

**Master Bedroom:** 4.49m x 4.03m (14'08" x 13'02").

Master En-Suite: 4.04m x 1.72m

 $(13'03'' \times 5'07'')$ .

**Bedroom Two:** 4.02m x 3.51m (13'02" x

11′06″).

**Bedroom Three:** 4.01m x 2.96m (13'01"

x 9'08").

**Bathroom:** 4.18m x 2.57 (13'08" x

8'05") at max.