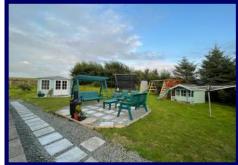

Externally, the property is set within generous garden grounds. The neat and well maintained garden grounds are mainly laid to lawn with a large gravel parking area to the front and side of the property providing ample parking space for several cars. The garden grounds also host a summer house and two sheds along with an electric car charging point to the side of the property.