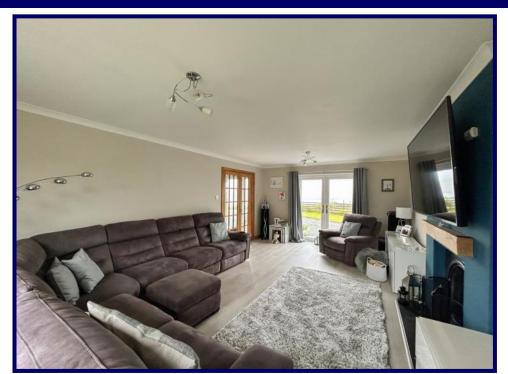

The bright and airy accommodation within is set out over two floors and comprises of: entrance hallway, lounge, kitchen diner/family room, utility room and WC on the ground floor with landing, bathroom and three bedrooms (1 en-suite) on the first floor.

## **Ground Floor**

**Entrance Hallway:** 4.18m x 4.12m

 $(13'08" \times 13'06")$  at max.

**Lounge:** 6.59m x 4.03m (21'07" x

13'02").

**Kitchen Diner/Family Room:** 6.60m x

4.02m (21'07" x 13'02").

**Utility Room:** 3.07m x 2.55m (10′00″ x