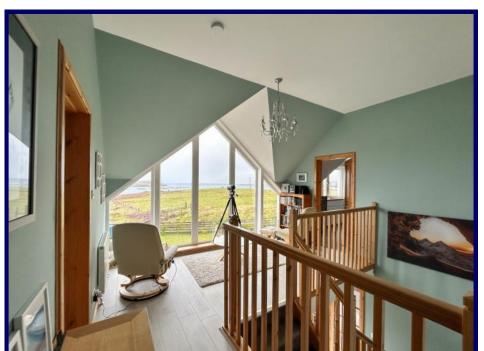

## **Description:**

An Aisling is a superior modern detached 3 bedroom property set within the peaceful township of Fanks boasting panoramic views across the Minch towards the Isle of Harris.

An Aisling is an exceptionally well presented property finished to the highest standard throughout boasting high quality fittings and fixtures and finished with light and contemporary décor. In addition the property further benefits from oil fired central heating, open fire in the lounge, UPVC double glazing and generous garden grounds.

The bright and airy accommodation within is set out over two floors and comprises of: entrance hallway, lounge, kitchen diner/family room, utility room and WC on the ground floor with landing, bathroom and three bedrooms (1 en-suite) on the first floor.

An Aisling would make a wonderful contemporary home set in a beautiful location with widespread sea views over the Minch towards Harris and must be viewed to fully appreciate the property and views on offer.