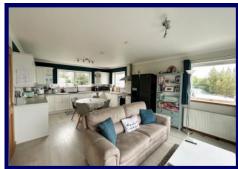

The bright and airy accommodation within is set out over two floors and comprises of: entrance hallway, lounge, kitchen diner/family room, utility room and WC on the ground floor with landing, bathroom and three bedrooms (1 en-suite) on the first floor.

## **Ground Floor**

**Entrance Hallway:** 4.18m x 4.12m

 $(13'08" \times 13'06")$  at max.

**Lounge:** 6.59m x 4.03m (21'07" x

13'02").

**Kitchen Diner/Family Room:** 6.60m x

4.02m (21'07" x 13'02").

**Utility Room:** 3.07m x 2.55m (10′00″ x