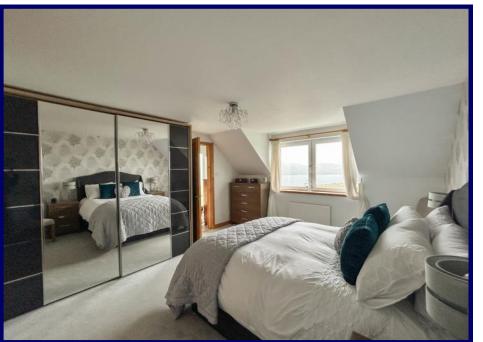

The bright and airy accommodation within is set out over two floors and comprises of: entrance hallway, lounge, kitchen diner/family room, utility room and WC on the ground floor with landing, bathroom and three bedrooms (1 en-suite) on the first floor.

8'04").

**WC:** 1.65m x 0.98m (5'05" x 3'02").

**Landing:** 4.19m x 5.12m (13'08 x 16'09) at max.

**Master Bedroom:** 4.49m x 4.03m (14'08" x 13'02").

Master En-Suite: 4.04m x 1.72m

 $(13'03'' \times 5'07'')$ .