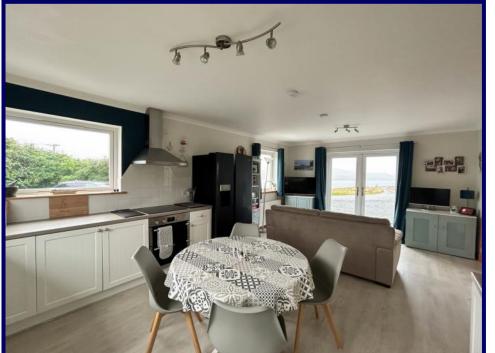

## **Description:**

An Aisling is a superior modern detached 3 bedroom property set within the peaceful township of Fanks boasting panoramic views across the Minch towards the Isle of Harris.

An Aisling is an exceptionally well presented property finished to the highest standard throughout boasting high quality fittings and fixtures and finished with light and contemporary décor. In addition the property further benefits from oil fired central heating, open fire in the lounge, UPVC double glazing and generous garden grounds.

The bright and airy accommodation within is set out over two floors and comprises of: entrance hallway, lounge, kitchen diner/family room, utility room and WC on the ground floor with landing, bathroom and three bedrooms (1 en-suite) on the first floor.

## **Ground Floor**

**Entrance Hallway:** 4.18m x 4.12m

 $(13'08" \times 13'06")$  at max.

**Lounge:** 6.59m x 4.03m (21'07" x

13'02").

**Kitchen Diner/Family Room:** 6.60m x

4.02m (21'07" x 13'02").

**Utility Room:** 3.07m x 2.55m (10′00″ x