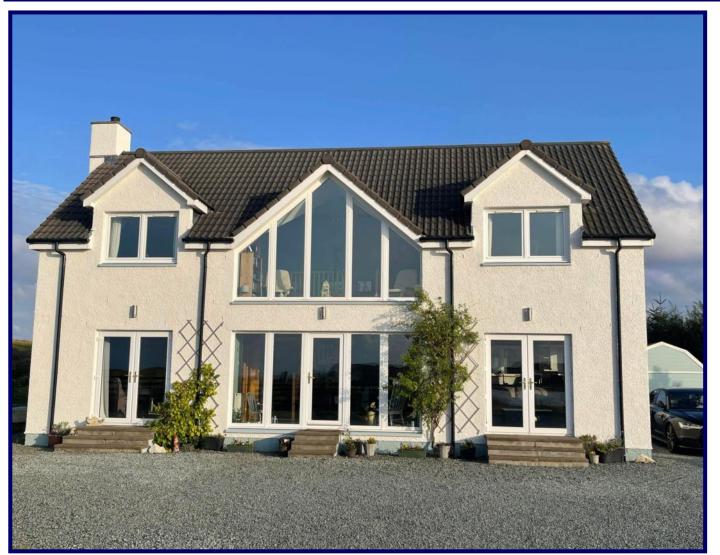

## An Aisling, Fanks, Edinbane, Isle of Skye, IV51 9PX.

Superior Detached House Three Bedrooms (1 en-suite) Well Maintained Garden Grounds
UPVC Double Glazing and Oil Fired Central Heating

Offers Over £420,000

## **Description:**

An Aisling is a superior modern detached 3 bedroom property set within the peaceful township of Fanks boasting panoramic views across the Minch towards the Isle of Harris.

An Aisling is an exceptionally well presented property finished to the highest standard throughout boasting high quality fittings and fixtures and finished with light and contemporary décor. In addition the property further benefits from oil fired central heating, open fire in the lounge, UPVC double glazing and generous garden grounds.

Externally, the property is set within generous garden grounds. The neat and well maintained garden grounds are mainly laid to lawn with a large gravel parking area to the front and side of the property providing ample parking space for several cars. The garden grounds also host a summer house and two sheds along with an electric car charging point to the side of the property.