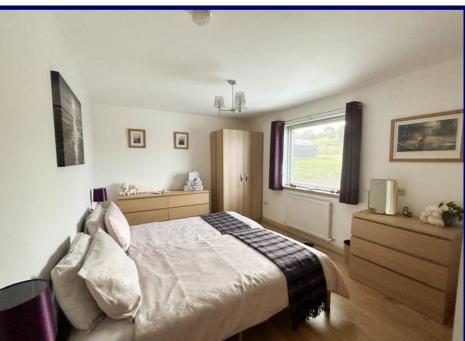

The accommodation within comprises of: entrance porch, hallway, lounge/ kitchen/dining room, utility room and three en-suite double bedrooms. The property further benefits from Aluclad triple double glazing throughout and oil fired central heating, MVHR system and bio ethanol fire in the lounge. The Chalet is a detached A-frame timber property. The accommodation within comprises of an entrance vestibule, kitchen, lounge/dining room and shower room on the ground floor with two bedrooms located on the first floor. The chalet benefits from double glazing and electric central heating.

### **Ground Floor**

**Entrance Porch:** 2.83m x 1.86m (9'03" x 6'01") **Hallway:** 7.97m x 2.53m (26'01" x 8'03") at max.

Lounge/Kitchen/Dining Room: 8.34m x 6.20m (27'04" x 20'04") at max. Utility Room: 2.61m x 1.87m (8'06" x 6'01") Master Bedroom: 4.81m x 3.08m (15'09" x 10'01") at max. Jack and Jill Shower Room: 3.07m x 2.31m

(10'00" x 7'07")

**Bedroom Two:** 4.62m x 3.18m (15'01" x 10'05") at max.

En-suite: 2.38m x 1.87m (7'09" x 6'01")

Bedroom Three: 4.62m x 2.89m (15'01" x 9'05")

at max.

**En-Suite:** 1.97m x 1.59m (6'05" x 5'02")