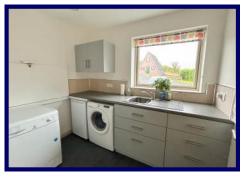

The accommodation within comprises of: entrance porch, hallway, lounge/ kitchen/dining room, utility room and three en-suite double bedrooms. The property further benefits from Aluclad triple double glazing throughout and oil fired central heating, MVHR system and bio ethanol fire in the lounge. The Chalet is a detached A-frame timber property. The accommodation within comprises of an entrance vestibule, kitchen, lounge/dining room and shower room on the ground floor with two bedrooms located on the first floor. The chalet benefits from double glazing and electric central heating.

### **Ground Floor**

**Entrance Porch:** 2.83m x 1.86m (9'03" x 6'01") **Hallway:** 7.97m x 2.53m (26'01" x 8'03") at max.

Lounge/Kitchen/Dining Room: 8.34m x 6.20m (27'04" x 20'04") at max. Utility Room: 2.61m x 1.87m (8'06" x 6'01") Master Bedroom: 4.81m x 3.08m (15'09" x 10'01") at max. Jack and Jill Shower Room: 3.07m x 2.31m