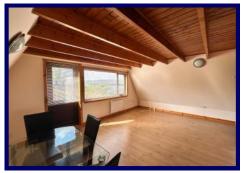

The accommodation within comprises of: entrance porch, hallway, lounge/ kitchen/dining room, utility room and three en-suite double bedrooms. The property further benefits from Aluclad triple double glazing throughout and oil fired central heating, MVHR system and bio ethanol fire in the lounge. The Chalet is a detached A-frame timber property. The accommodation within comprises of an entrance vestibule, kitchen, lounge/dining room and shower room on the ground floor with two bedrooms located on the first floor. The chalet benefits from double glazing and electric central heating.

### **Ground Floor:**

Entrance Vestibule: 1.52m x 1.09m (4'11" x 1'09") Kitchen: 3.70m x 1.91m (12'01" x 6'03") at max. Lounge: 5.88m x 4.67m (19'03" x 15'03") at max. Shower Room: 2.21m x 2.00m (7'02" x 6'06")

### First Floor

**Bedroom One:** 3.75m x 2.10m (12'03" x 6'10"). **Bedroom Two:** 3.75m x 2.78m (12'03" x 9'01").