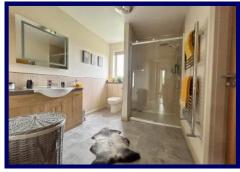

The accommodation within comprises of: entrance porch, hallway, lounge/ kitchen/dining room, utility room and three en-suite double bedrooms. The property further benefits from Aluclad triple double glazing throughout and oil fired central heating, MVHR system and bio ethanol fire in the lounge. The Chalet is a detached A-frame timber property. The accommodation within comprises of an entrance vestibule, kitchen, lounge/dining room and shower room on the ground floor with two bedrooms located on the first floor. The chalet benefits from double glazing and electric central heating.

### **Ground Floor**

**Entrance Porch:** 2.83m x 1.86m (9'03" x 6'01") **Hallway:** 7.97m x 2.53m (26'01" x 8'03") at max.

Lounge/Kitchen/Dining Room: 8.34m x 6.20m (27'04" x 20'04") at max. Utility Room: 2.61m x 1.87m (8'06" x 6'01") Master Bedroom: 4.81m x 3.08m (15'09" x 10'01") at max. Jack and Jill Shower Room: 3.07m x 2.31m

(10'00" x 7'07")

**Bedroom Two:** 4.62m x 3.18m (15'01" x 10'05") at max.

En-suite: 2.38m x 1.87m (7'09" x 6'01")

Bedroom Three: 4.62m x 2.89m (15'01" x 9'05")

at max.

**En-Suite:** 1.97m x 1.59m (6'05" x 5'02")