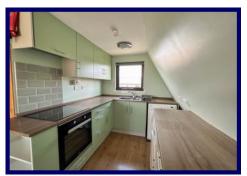

The accommodation within comprises of: entrance porch, hallway, lounge/ kitchen/dining room, utility room and three en-suite double bedrooms. The property further benefits from Aluclad triple double glazing throughout and oil fired central heating, MVHR system and bio ethanol fire in the lounge. The Chalet is a detached A-frame timber property. The accommodation within comprises of an entrance vestibule, kitchen, lounge/dining room and shower room on the ground floor with two bedrooms located on the first floor. The chalet benefits from double glazing and electric central heating.

### **Ground Floor:**

Entrance Vestibule: 1.52m x 1.09m (4'11" x 1'09") Kitchen: 3.70m x 1.91m (12'01" x 6'03") at max. Lounge: 5.88m x 4.67m (19'03" x 15'03") at max. Shower Room: 2.21m x 2.00m (7'02" x 6'06")