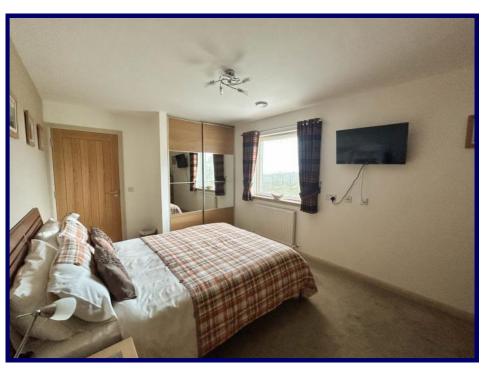

The accommodation within comprises of: entrance porch, hallway, lounge/ kitchen/dining room, utility room and three en-suite double bedrooms. The property further benefits from Aluclad triple double glazing throughout and oil fired central heating, MVHR system and bio ethanol fire in the lounge. The Chalet is a detached A-frame timber property. The accommodation within comprises of an entrance vestibule, kitchen, lounge/dining room and shower room on the ground floor with two bedrooms located on the first floor. The chalet benefits from double glazing and electric central heating.

### **Ground Floor**

**Entrance Porch:** 2.83m x 1.86m (9'03" x 6'01") **Hallway:** 7.97m x 2.53m (26'01" x 8'03") at max.

Lounge/Kitchen/Dining Room: 8.34m x 6.20m (27'04" x 20'04") at max. Utility Room: 2.61m x 1.87m (8'06" x 6'01") Master Bedroom: 4.81m x 3.08m (15'09" x 10'01") at max. Jack and Jill Shower Room: 3.07m x 2.31m