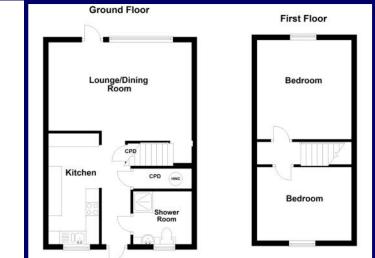

The accommodation within comprises of: entrance porch, hallway, lounge/ kitchen/dining room, utility room and three en-suite double bedrooms. The property further benefits from Aluclad triple double glazing throughout and oil fired central heating, MVHR system and bio ethanol fire in the lounge. The Chalet is a detached A-frame timber property. The accommodation within comprises of an entrance vestibule, kitchen, lounge/dining room and shower room on the ground floor with two bedrooms located on the first floor. The chalet benefits from double glazing and electric central heating.

### **Ground Floor:**

Entrance Vestibule: 1.52m x 1.09m (4'11" x 1'09") Kitchen: 3.70m x 1.91m (12'01" x 6'03") at max. Lounge: 5.88m x 4.67m (19'03" x 15'03") at max. Shower Room: 2.21m x 2.00m (7'02" x 6'06")

### First Floor

**Bedroom One:** 3.75m x 2.10m (12'03" x 6'10"). **Bedroom Two:** 3.75m x 2.78m (12'03" x 9'01").