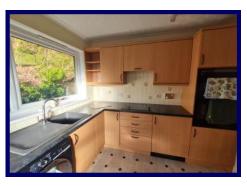

The accommodation within is set out over one floor and comprises of entrance porch, hallway, lounge / diner, kitchen, family bathroom and three bedrooms. The property further benefits from double glazing throughout (triple glazing in the porch), electric storage heating, ample built in storage and a partially floored attic. The Ashley Ann kitchen includes a Hotpoint washing machine, double oven & hob and a free standing Bosch fridge freezer.

Kitchen

3.30m x 2.69m (10'09" x 8'09")