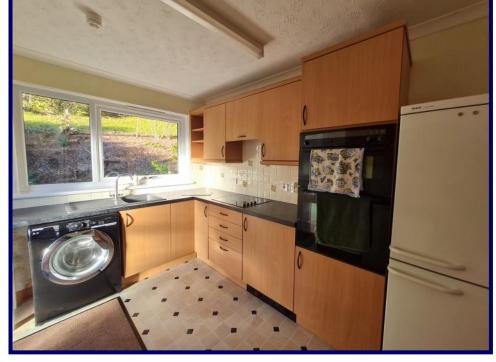

The accommodation within is set out over one floor and comprises of entrance porch, hallway, lounge / diner, kitchen, family bathroom and three bedrooms. The property further benefits from double glazing throughout (triple glazing in the porch), electric storage heating, ample built in storage and a partially floored attic. The Ashley Ann kitchen includes a Hotpoint washing machine, double oven & hob and a free standing Bosch fridge freezer.

Kitchen

3.30m x 2.69m (10'09" x 8'09")