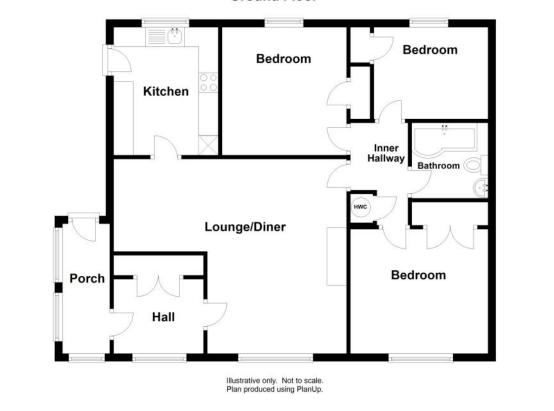

## **Room sizes**

**Ground Floor:** 

**Entrance Porch** 

3.34m x 1.22m (10'11" x 3'11")

Hall

2.31m x 1.91m (7'06" x 6'03")

Lounge / Diner

5.99m x 5.00m (19'07" x 16'04") at max.

Kitchen

3.30m x 2.69m (10'09" x 8'09")

#### Inner Hall

1.47m x 2.66m (4'09" x 8'08")

### **Bedroom One**

3.20m x 3.54m (10'05" x 11'07")

### Bathroom

1.99m x 1.96m (6'05" x 6'04")

### Bedroom Two

2.34m x 2.94m (7'08" x 9'07")

# Bedroom Three

3.19m x 3.30m (10'05" x 10'10")

**Ground Floor** 

www.iosea.co.uk