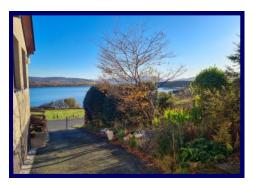

Externally, the property sits in neat, well maintained garden grounds. A private driveway leads to the property and provides off road parking. The garden is both grass and gravel with mature trees, shrubs and bushes. Additionally there is a small timber shed at the rear of the property.

### Location:

Ardcuan is located in the crofting township of Gedintalor, approximately 7 miles from Portree offering a rural location for those wishing to enjoy the peace and quiet, walking and the local wildlife. Close by is Tianavaig Bay, Ben Tianavaig and The Aird – a small peninsula with both a sand and pebble beach – the ideal spot for a picnic. With the island's capital, Portree, only 10 minutes away by car you have all the usual benefits including a supermarket, petrol stations, banks, shops, doctors surgery, primary and secondary schools.