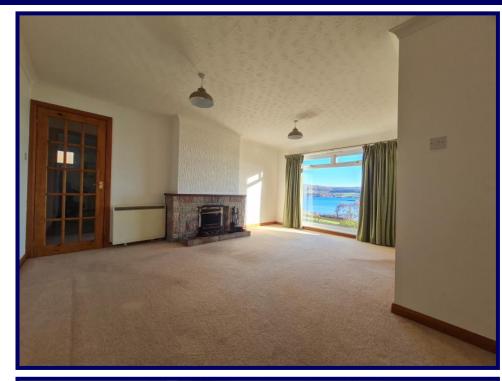

## **Room sizes**

**Ground Floor:** 

**Entrance Porch** 

3.34m x 1.22m (10'11" x 3'11")

Hall

2.31m x 1.91m (7'06" x 6'03")

Lounge / Diner

5.99m x 5.00m (19'07" x 16'04") at max.