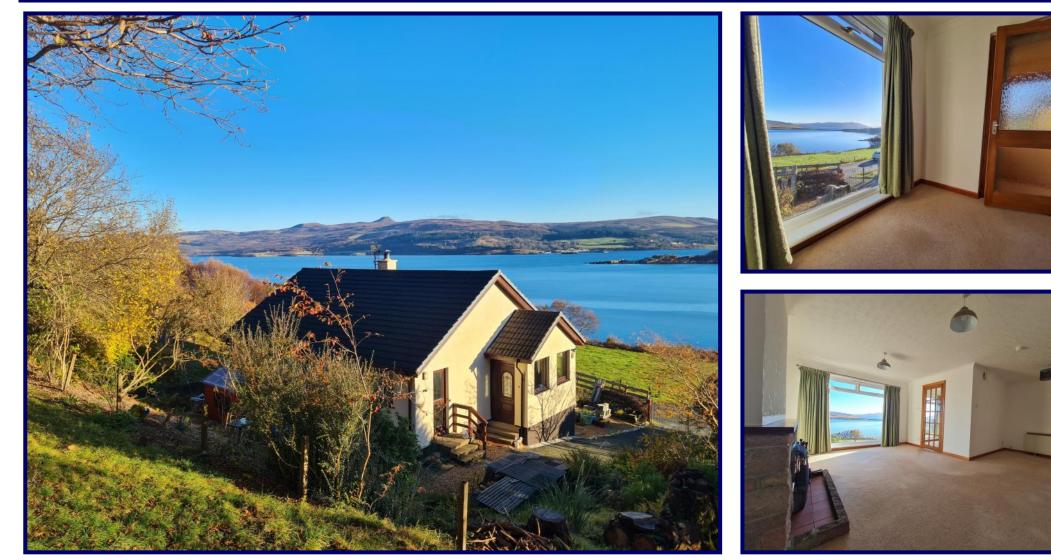

## Ardcuan, 4/5 Gedintalor, Braes, Portree, Isle of Skye, IV51 9NJ.

### Detached Bungalow Three Bedrooms

UPVC Double Glazing & Electric Storage Heating Fully Enclosed Garden Grounds Offers Over £265,000

Stunning Panoramic Views Quiet Location

#### **Description:**

Ardcuan, 4/5 Gedintalor is a charming three bedroom bungalow located in the picturesque township of Gedintailor, Braes approximately 7 miles from Portree. Occupying an elevated position the property boasts stunning, panoramic views over the inner sound towards Raasay, Scalpay, the Cuillins and the Five Sisters of Kintail.

Ardcuan is a well presented detached property sitting in private garden grounds within easy commuting distance to Portree. The property offers bright, well proportioned rooms and ample built in storage throughout.

Externally, the property sits in neat, well maintained garden grounds. A private driveway leads to the property and provides off road parking. The garden is both grass and gravel with mature trees, shrubs and bushes. Additionally there is a small timber shed at the rear of the property.

Ardcuan provides a fantastic opportunity to purchase a family home in a quiet location close to Portree and must be viewed to appreciate the setting and views on offer.