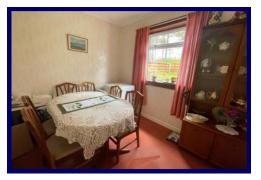

**Lounge:** 5.55m x 3.61m (18'02" x 11'10").

**Kitchen/Diner:** 4.50m x 3.57m (14'09" x

11'08").

**Dining Room/Bedroom Six:** 2.87m x 2.48m (9'05" x 8'01").

**Bedroom One:** 3.73m x 3.60m (12'02" x 11'09") at max.