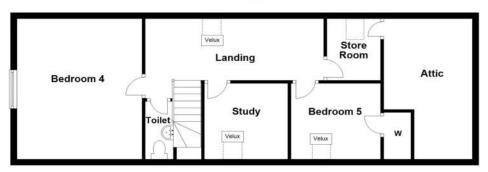

### **First Floor:**

**Landing:** 5.54m x 2.41m (18'01" x 7'10") at max.

**Bedroom Four:** 4.69m x 3.87m (15'04" x 12'08").

**W.C.:** 1.93m x 0.87m (6'04" x 2'10").

**Bedroom Five:** 2.80m x 2.77m (9'02" x 9'00").

**Study:** 2.81m x 2.77m (9'02" x 9'01").

#### First Floor

Illustrative only. Not to scale. Plan produced using PlanUp.

It is important that if you retain an interest in the acquisition of this property you arrange for your interest to be formally noted to this Agency, otherwise a sale may be concluded on a closing date set without you having been advised.