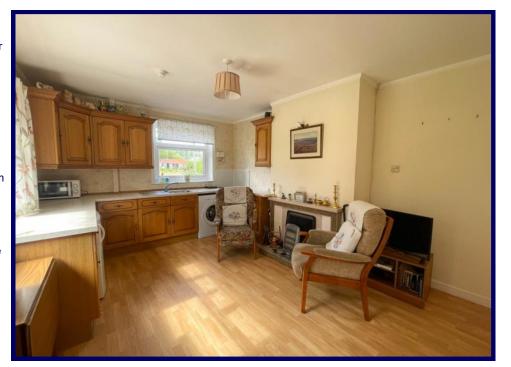

The generous accommodation within comprises of an entrance vestibule, hallway, rear hall, rear porch, lounge, kitchen/diner, dining room (bedroom six), three further bedrooms and shower room on the ground floor. The first floor hosts a landing, study, toilet and two bedrooms. The property further benefits from double glazing, oil fired central heating, sufficient floored attic space and ample built in storage throughout.

**Lounge:** 5.55m x 3.61m (18'02" x 11'10").

**Kitchen/Diner:** 4.50m x 3.57m (14'09" x

11'08").

**Dining Room/Bedroom Six:** 2.87m x 2.48m (9'05" x 8'01").

**Bedroom One:** 3.73m x 3.60m (12'02" x 11'09") at max.