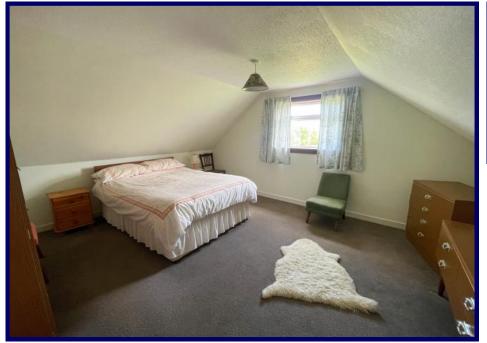

The generous accommodation within comprises of an entrance vestibule, hallway, rear hall, rear porch, lounge, kitchen/diner, dining room (bedroom six), three further bedrooms and shower room on the ground floor. The first floor hosts a landing, study, toilet and two bedrooms. The property further benefits from double glazing, oil fired central heating, sufficient floored attic space and ample built in storage throughout.

**Lounge:** 5.55m x 3.61m (18'02" x 11'10").

**Kitchen/Diner:** 4.50m x 3.57m (14'09" x

11'08").

**Dining Room/Bedroom Six:** 2.87m x 2.48m (9'05" x 8'01").

**Bedroom One:** 3.73m x 3.60m (12'02" x 11'09") at max.

**En-Suite Shower Room:** 2.17m x 0.81m (7'01" x 2'07").

**Bedroom Two:** 3.55m x 3.37m (11'07" x 11'00").

**Bedroom Three:** 3.61m x 2.58m (11'09" x 8'05").

**Shower Room:** 2.47m x 1.81m (8'01" x 5'11").