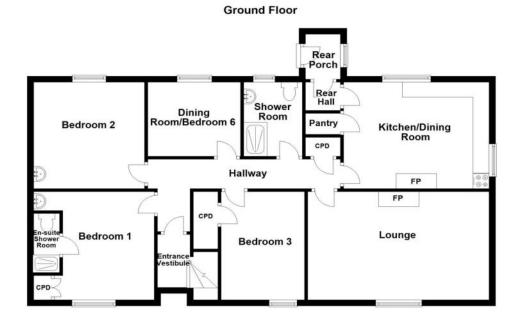

The generous accommodation within comprises of an entrance vestibule, hallway, rear hall, rear porch, lounge, kitchen/diner, dining room (bedroom six), three further bedrooms and shower room on the ground floor. The first floor hosts a landing, study, toilet and two bedrooms. The property further benefits from double glazing, oil fired central heating, sufficient floored attic space and ample built in storage throughout.

#### **Ground Floor:**

**Entrance Vestibule:** 1.79m x 1.55m (5'10" x 5'01") at max.

**Hallway:** 5.96m x 2.42m (19'06" x 7'11") at max.

**Rear Hall:** 1.07m x 0.96m (3'06" x 3'01").

**Rear Porch:** 1.50m x 1.19m (4'10" x 3'10").

**Lounge:** 5.55m x 3.61m (18'02" x 11'10").

**Kitchen/Diner:** 4.50m x 3.57m (14'09" x

11'08").

**Dining Room/Bedroom Six:** 2.87m x 2.48m (9'05" x 8'01").

**Bedroom One:** 3.73m x 3.60m (12'02" x 11'09") at max.

**En-Suite Shower Room:** 2.17m x 0.81m (7'01" x 2'07").

**Bedroom Two:** 3.55m x 3.37m (11'07" x 11'00").

**Bedroom Three:** 3.61m x 2.58m (11'09" x 8'05").

**Shower Room:** 2.47m x 1.81m (8'01" x 5'11").