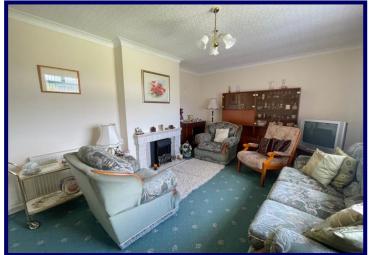

The generous accommodation within comprises of an entrance vestibule, hallway, rear hall, rear porch, lounge, kitchen/diner, dining room (bedroom six), three further bedrooms and shower room on the ground floor. The first floor hosts a landing, study, toilet and two bedrooms. The property further benefits from double glazing, oil fired central heating, sufficient floored attic space and ample built in storage throughout.

**Lounge:** 5.55m x 3.61m (18'02" x 11'10").

**Kitchen/Diner:** 4.50m x 3.57m (14'09" x

11'08").

**Dining Room/Bedroom Six:** 2.87m x 2.48m (9'05" x 8'01").

**Bedroom One:** 3.73m x 3.60m (12'02" x 11'09") at max.