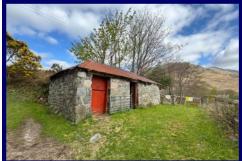

Externally, the property is set within fully enclosed well-maintained garden grounds, mainly laid to grass with mature trees and shrubs making it an ideal spot to take in the peaceful surroundings. The property also hosts a garden shed together with a detached stone byre currently utilised for storage purposes. There is space for parking on the gravelled area to the side of the property.