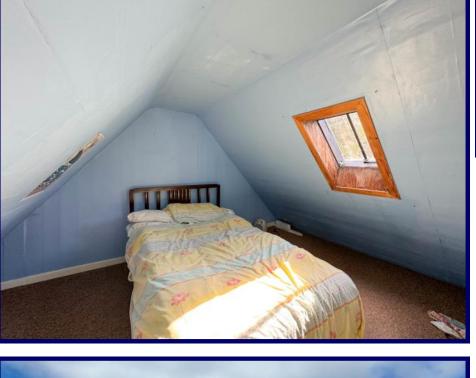

Corran Cottage, set within the picturesque hamlet of Corran, occupies a peaceful, secluded and unique waterfront position. The property, although in need of some modernisation, offers well proportioned bright and airy rooms. The accommodation within comprises of: kitchen, hallway, lounge, shower room and bedroom on the ground floor. A loft hatch leads to a floored attic space with the potential for two additional bedrooms, subject to obtaining the relevant planning consents. The property further benefits from UPVC double glazing, an open fireplace and electric storage heating with ample built in storage throughout.