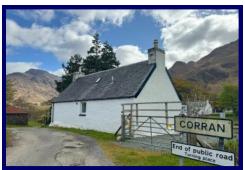

### **Description:**

Corran Cottage is a wonderful one bedroom detached property set in a breathtaking waterfront position located in the tranquil hamlet of Corran, boasting panoramic views across Loch Hourn with the Isle of Skye in the distance.

Corran Cottage, set within the picturesque hamlet of Corran, occupies a peaceful, secluded and unique waterfront position. The property, although in need of some modernisation, offers well proportioned bright and airy rooms. The accommodation within comprises of: kitchen, hallway, lounge, shower room and bedroom on the ground floor. A loft hatch leads to a floored attic space with the potential for two additional bedrooms, subject to obtaining the relevant planning consents. The property further benefits from UPVC double glazing, an open fireplace and electric storage heating with ample built in storage throughout.

#### **Directions:**

From the A87, take the turn in at Shiel Bridge towards Glenelg. Continue through the village of Glenelg, following signs towards Arnisdale. Pass straight through the village of Arnisdale and continue towards Corran. The property is the first property on the right hand side of the road, located directly behind the sign for 'Corran'.