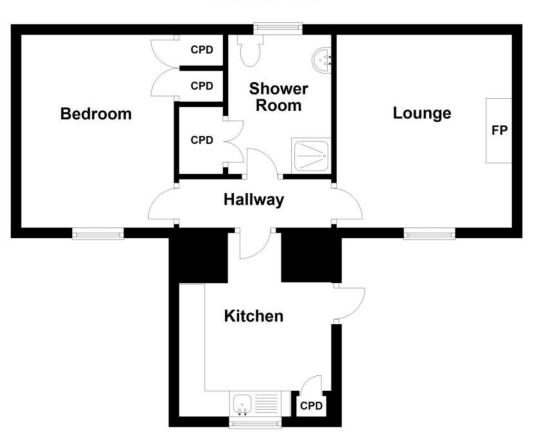

## **Room sizes:**

### **Ground Floor:**

**Hallway:** 2.70m x 0.94m (8'10" x 3'00").

**Lounge:** 3.74m x 3.40m (12'03" x 11'01").

**Kitchen:** 3.56m x 2.95m (11'08" x 9'08") at max.

**Bedroom:** 3.74m x 2.96m (12'03" x 9'08").

**Shower Room:** 2.69m x 2.00m (8'10" x 6'06").

**Ground Floor** 

Illustrative only. Not to scale. Plan produced using PlanUp.

It is important that if you retain an interest in the acquisition of this property you arrange for your interest to be formally noted to this Agency, otherwise a sale may be concluded on a closing date set without you having been advised.