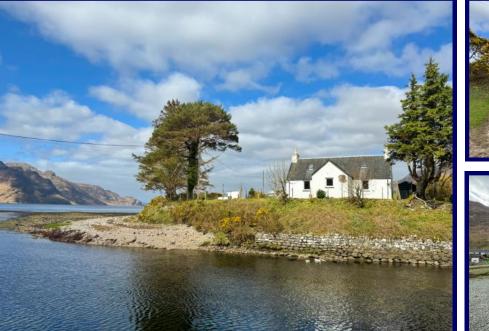

### **Description:**

Corran Cottage is a wonderful one bedroom detached property set in a breathtaking waterfront position located in the tranquil hamlet of Corran, boasting panoramic views across Loch Hourn with the Isle of Skye in the distance.

Corran Cottage, set within the picturesque hamlet of Corran, occupies a peaceful, secluded and unique waterfront position. The property, although in need of some modernisation, offers well proportioned bright and airy rooms. The accommodation within comprises of: kitchen, hallway, lounge, shower room and bedroom on the ground floor. A loft hatch leads to a floored attic space with the potential for two additional bedrooms, subject to obtaining the relevant planning consents. The property further benefits from UPVC double glazing, an open fireplace and electric storage heating with ample built in storage throughout.

Externally, the property is set within fully enclosed well-maintained garden grounds, mainly laid to grass with mature trees and shrubs making it an ideal spot to take in the peaceful surroundings. The property also hosts a garden shed together with a detached stone byre currently utilised for storage purposes. There is space for parking on the gravelled area to the side of the property.

Corran Cottage would make a beautiful home set in an utterly stunning location. This property is truly all about its peaceful and secluded location and of course the breathtaking views which must be viewed to fully appreciate the setting on offer.