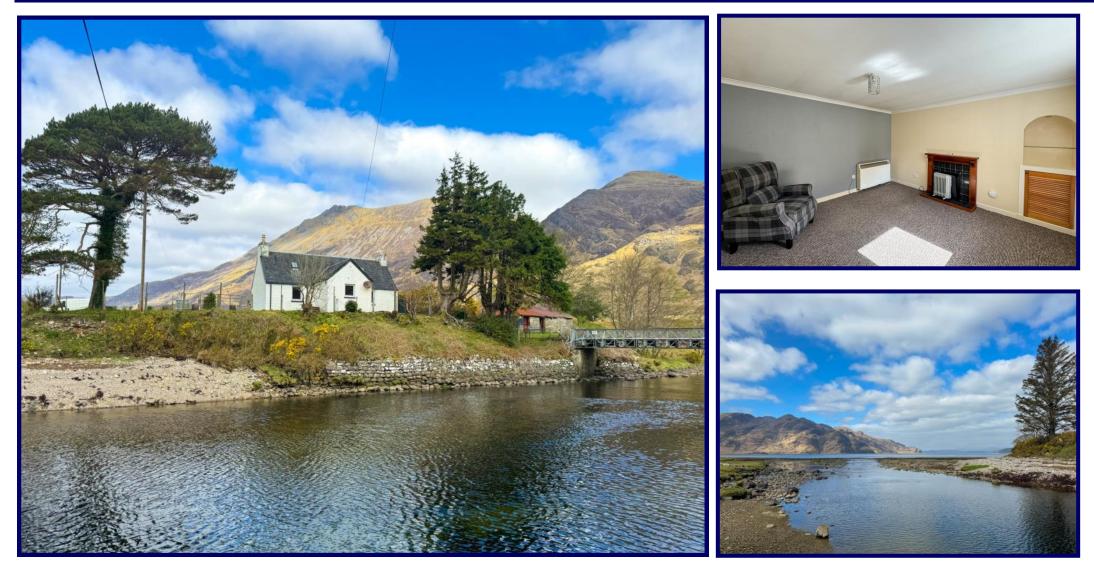

### **Description:**

Corran Cottage is a wonderful one bedroom detached property set in a breathtaking waterfront position located in the tranquil hamlet of Corran, boasting panoramic views across Loch Hourn with the Isle of Skye in the distance.

Corran Cottage, set within the picturesque hamlet of Corran, occupies a peaceful, secluded and unique waterfront position. The property, although in need of some modernisation, offers well proportioned bright and airy rooms. The accommodation within comprises of: kitchen, hallway, lounge, shower room and bedroom on the ground floor. A loft hatch leads to a floored attic space with the potential for two additional bedrooms, subject to obtaining the relevant planning consents. The property further benefits from UPVC double glazing, an open fireplace and electric storage heating with ample built in storage throughout.

Externally, the property is set within fully enclosed well-maintained garden grounds, mainly laid to grass with mature trees and shrubs making it an ideal spot to take in the peaceful surroundings. The property also hosts a garden shed together with a detached stone byre currently utilised for storage purposes. There is space for parking on the gravelled area to the side of the property.

Corran Cottage would make a beautiful home set in an utterly stunning location. This property is truly all about its peaceful and secluded location and of course the breathtaking views which must be viewed to fully appreciate the setting on offer.