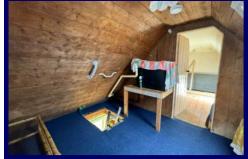

Corran Cottage, set within the picturesque hamlet of Corran, occupies a peaceful, secluded and unique waterfront position. The property, although in need of some modernisation, offers well proportioned bright and airy rooms. The accommodation within comprises of: kitchen, hallway, lounge, shower room and bedroom on the ground floor. A loft hatch leads to a floored attic space with the potential for two additional bedrooms, subject to obtaining the relevant planning consents. The property further benefits from UPVC double glazing, an open fireplace and electric storage heating with ample built in storage throughout.