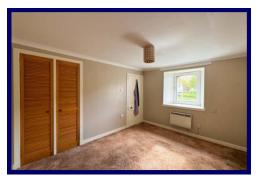

Corran Cottage, set within the picturesque hamlet of Corran, occupies a peaceful, secluded and unique waterfront position. The property, although in need of some modernisation, offers well proportioned bright and airy rooms. The accommodation within comprises of: kitchen, hallway, lounge, shower room and bedroom on the ground floor. A loft hatch leads to a floored attic space with the potential for two additional bedrooms, subject to obtaining the relevant planning consents. The property further benefits from UPVC double glazing, an open fireplace and electric storage heating with ample built in storage throughout.

### **Ground Floor:**

**Hallway:** 2.70m x 0.94m (8'10" x 3'00").

**Lounge:** 3.74m x 3.40m (12'03" x 11'01").

**Kitchen:** 3.56m x 2.95m (11'08" x 9'08") at max.

**Bedroom:** 3.74m x 2.96m (12'03" x 9'08").