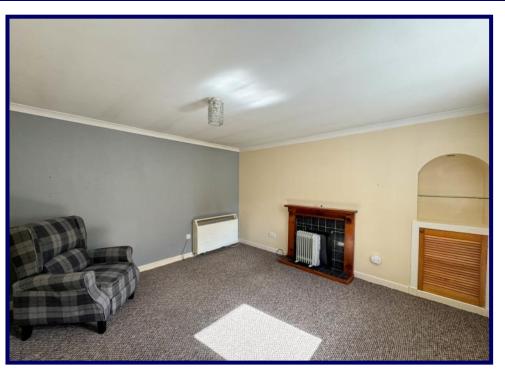

Corran Cottage, set within the picturesque hamlet of Corran, occupies a peaceful, secluded and unique waterfront position. The property, although in need of some modernisation, offers well proportioned bright and airy rooms. The accommodation within comprises of: kitchen, hallway, lounge, shower room and bedroom on the ground floor. A loft hatch leads to a floored attic space with the potential for two additional bedrooms, subject to obtaining the relevant planning consents. The property further benefits from UPVC double glazing, an open fireplace and electric storage heating with ample built in storage throughout.

### **Ground Floor:**

**Hallway:** 2.70m x 0.94m (8'10" x 3'00").

**Lounge:** 3.74m x 3.40m (12'03" x 11'01").

**Kitchen:** 3.56m x 2.95m (11'08" x 9'08") at max.

**Bedroom:** 3.74m x 2.96m (12'03" x 9'08").