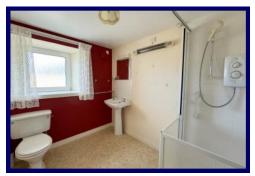

Corran Cottage, set within the picturesque hamlet of Corran, occupies a peaceful, secluded and unique waterfront position. The property, although in need of some modernisation, offers well proportioned bright and airy rooms. The accommodation within comprises of: kitchen, hallway, lounge, shower room and bedroom on the ground floor. A loft hatch leads to a floored attic space with the potential for two additional bedrooms, subject to obtaining the relevant planning consents. The property further benefits from UPVC double glazing, an open fireplace and electric storage heating with ample built in storage throughout.

**Shower Room:** 2.69m x 2.00m (8'10" x 6'06").