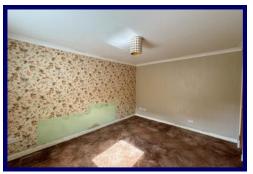

Corran Cottage, set within the picturesque hamlet of Corran, occupies a peaceful, secluded and unique waterfront position. The property, although in need of some modernisation, offers well proportioned bright and airy rooms. The accommodation within comprises of: kitchen, hallway, lounge, shower room and bedroom on the ground floor. A loft hatch leads to a floored attic space with the potential for two additional bedrooms, subject to obtaining the relevant planning consents. The property further benefits from UPVC double glazing, an open fireplace and electric storage heating with ample built in storage throughout.

### **Ground Floor:**

**Hallway:** 2.70m x 0.94m (8'10" x 3'00").

**Lounge:** 3.74m x 3.40m (12'03" x 11'01").

**Kitchen:** 3.56m x 2.95m (11'08" x 9'08") at max.

**Bedroom:** 3.74m x 2.96m (12'03" x 9'08").