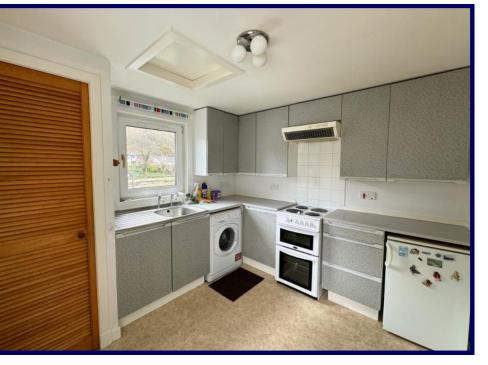

Corran Cottage, set within the picturesque hamlet of Corran, occupies a peaceful, secluded and unique waterfront position. The property, although in need of some modernisation, offers well proportioned bright and airy rooms. The accommodation within comprises of: kitchen, hallway, lounge, shower room and bedroom on the ground floor. A loft hatch leads to a floored attic space with the potential for two additional bedrooms, subject to obtaining the relevant planning consents. The property further benefits from UPVC double glazing, an open fireplace and electric storage heating with ample built in storage throughout.

### **Ground Floor:**

**Hallway:** 2.70m x 0.94m (8'10" x 3'00").

**Lounge:** 3.74m x 3.40m (12'03" x 11'01").

**Kitchen:** 3.56m x 2.95m (11'08" x 9'08") at max.

**Bedroom:** 3.74m x 2.96m (12'03" x 9'08").