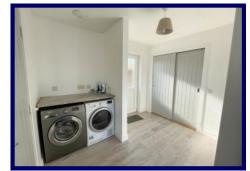

The accommodation is set over one level and comprises of entrance hall/utility area, open plan living area, bathroom and two double bedrooms (1 en-suite). Further benefitting from UPVC double glazing throughout, Multi-fuel stove, air source heat pump and solar panels providing hot water.