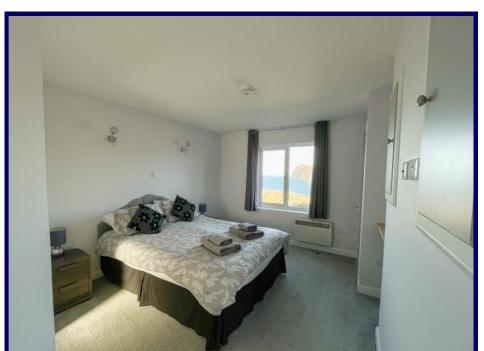

## **Ground Floor:**

**Entrance Hall:** 2.99m x 2.36m (9'09" x 7'08") at max.

**Open Plan Living:** 8.01m x 5.40m (26'03" x 17'08") at max.

**Master Bedroom:** 4.38m x 3.72m (14'04" x 12'02") at max.

**En-Suite:** 3.57m x 1.71m (11'08" x 5'07") at max.