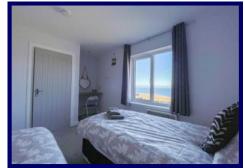

## **Ground Floor:**

**Entrance Hall:** 2.99m x 2.36m (9'09" x 7'08") at max.

**Open Plan Living:** 8.01m x 5.40m (26'03" x 17'08") at max.

**Master Bedroom:** 4.38m x 3.72m (14'04" x 12'02") at max.

**En-Suite:** 3.57m x 1.71m (11'08" x 5'07") at max.