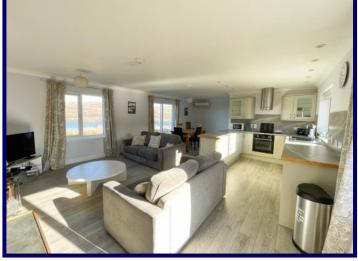

The accommodation is set over one level and comprises of entrance hall/utility area, open plan living area, bathroom and two double bedrooms (1 en-suite). Further benefitting from UPVC double glazing throughout, Multi-fuel stove, air source heat pump and solar panels providing hot water.

## **Ground Floor:**

**Entrance Hall:** 2.99m x 2.36m (9'09" x 7'08") at max.

**Open Plan Living:** 8.01m x 5.40m (26'03" x 17'08") at max.

**Master Bedroom:** 4.38m x 3.72m (14'04" x 12'02") at max.

**En-Suite:** 3.57m x 1.71m (11'08" x 5'07") at max.