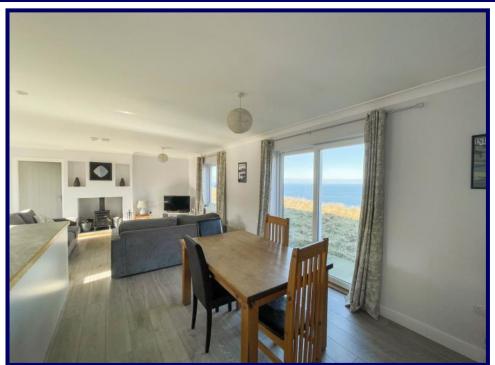

The subject is a beautifully presented modern two bedroom detached bungalow set in an elevated position boasting stunning sea views over Loch Pooltiel and across the Little Minch towards the Outer Hebrides. Eas Mor was completed in 2015 and finished to a very high standard the property is presented in immaculate condition with with bright and airy rooms all finished in contemporary tones.

The accommodation is set over one level and comprises of entrance hall/utility area, open plan living area, bathroom and two double bedrooms (1 en-suite). Further benefitting from UPVC double glazing throughout, Multi-fuel stove, air source heat pump and solar panels providing hot water.