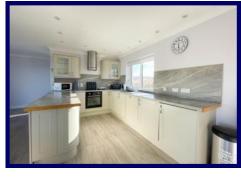

The accommodation is set over one level and comprises of entrance hall/utility area, open plan living area, bathroom and two double bedrooms (1 en-suite). Further benefitting from UPVC double glazing throughout, Multi-fuel stove, air source heat pump and solar panels providing hot water.

## **Ground Floor:**

**Entrance Hall:** 2.99m x 2.36m (9'09" x 7'08") at max.

**Open Plan Living:** 8.01m x 5.40m (26'03" x 17'08") at max.

**Master Bedroom:** 4.38m x 3.72m (14'04" x 12'02") at max.

**En-Suite:** 3.57m x 1.71m (11'08" x 5'07") at max.