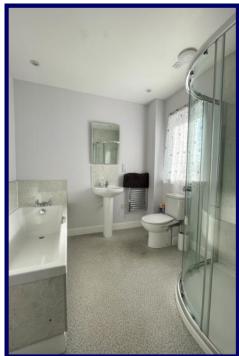

The accommodation is set over one level and comprises of entrance hall/utility area, open plan living area, bathroom and two double bedrooms (1 en-suite). Further benefitting from UPVC double glazing throughout, Multi-fuel stove, air source heat pump and solar panels providing hot water.

**Bedroom Two:** 4.24m x 2.90m (13'10" x 9'06") at max.

**Bathroom:** 2.37m x 2.26m (7'09" x 7'05")