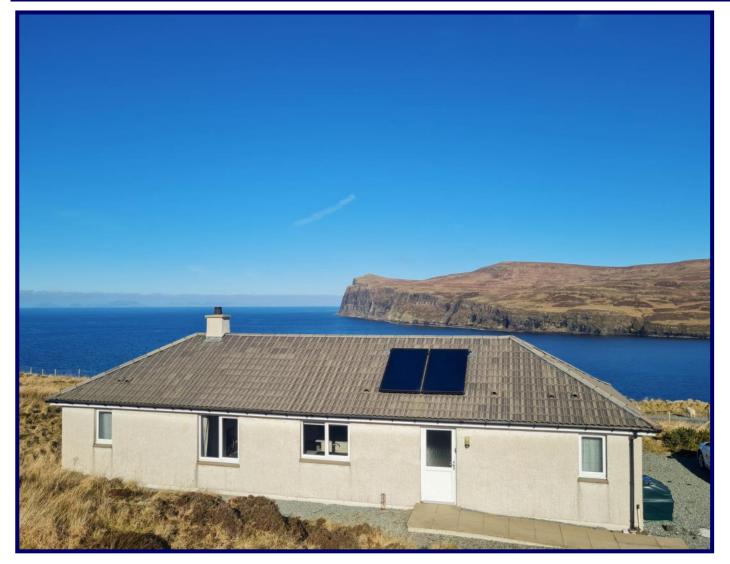

## Eas Mor, 8 Lower Milovaig, Glendale, Isle of Skye, IV55 8WR.

Offers Over £290,000

Modern Detached Bungalow Two Bedrooms (1 en-suite)

Air Source Heat Pump & Solar Panels Large Garden Grounds

**Outstanding Sea Views** Walk-in Condition

The subject is a beautifully presented modern two bedroom detached bungalow set in an elevated position boasting stunning sea views over Loch Pooltiel and across the Little Minch towards the Outer Hebrides. Eas Mor was completed in 2015 and finished to a very high standard the property is presented in immaculate condition with with bright and airy rooms all finished in contemporary tones.

The accommodation is set over one level and comprises of entrance hall/utility area, open plan living area, bathroom and two double bedrooms (1 en-suite). Further benefitting from UPVC double glazing throughout, Multi-fuel stove, air source heat pump and solar panels providing hot water.