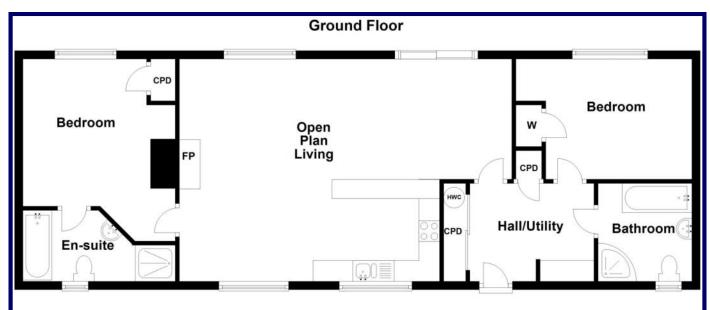

The accommodation is set over one level and comprises of entrance hall/utility area, open plan living area, bathroom and two double bedrooms (1 en-suite). Further benefitting from UPVC double glazing throughout, Multi-fuel stove, air source heat pump and solar panels providing hot water.

## **Ground Floor:**

**Entrance Hall:** 2.99m x 2.36m (9'09" x 7'08") at max.

**Open Plan Living:** 8.01m x 5.40m (26'03" x 17'08") at max.

**Master Bedroom:** 4.38m x 3.72m (14'04" x 12'02") at max.

**En-Suite:** 3.57m x 1.71m (11'08" x 5'07") at max.

**Bedroom Two:** 4.24m x 2.90m (13'10" x 9'06") at max.

**Bathroom:** 2.37m x 2.26m (7'09" x 7'05")