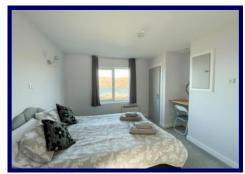

## **Ground Floor:**

**Entrance Hall:** 2.99m x 2.36m (9'09" x 7'08") at max.

**Open Plan Living:** 8.01m x 5.40m (26'03" x 17'08") at max.

**Master Bedroom:** 4.38m x 3.72m (14'04" x 12'02") at max.

**En-Suite:** 3.57m x 1.71m (11'08" x 5'07") at max.