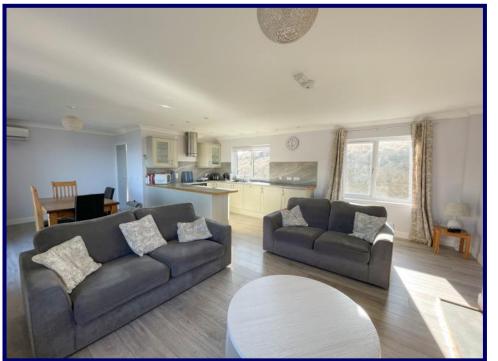

The accommodation is set over one level and comprises of entrance hall/utility area, open plan living area, bathroom and two double bedrooms (1 en-suite). Further benefitting from UPVC double glazing throughout, Multi-fuel stove, air source heat pump and solar panels providing hot water.

## **Ground Floor:**

**Entrance Hall:** 2.99m x 2.36m (9'09" x 7'08") at max.

**Open Plan Living:** 8.01m x 5.40m (26'03" x 17'08") at max.

**Master Bedroom:** 4.38m x 3.72m (14'04" x 12'02") at max.

**En-Suite:** 3.57m x 1.71m (11'08" x 5'07") at max.