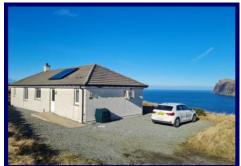

## Eas Mor, 8 Lower Milovaig, Glendale, Isle of Skye, IV55 8WR.

Offers Over £290,000

Modern Detached Bungalow Two Bedrooms (1 en-suite)

Air Source Heat Pump & Solar Panels Large Garden Grounds

**Outstanding Sea Views** Walk-in Condition

The subject is a beautifully presented modern two bedroom detached bungalow set in an elevated position boasting stunning sea views over Loch Pooltiel and across the Little Minch towards the Outer Hebrides. Eas Mor was completed in 2015 and finished to a very high standard the property is presented in immaculate condition with with bright and airy rooms all finished in contemporary tones.

Externally, the property is set within large garden grounds extending to approximately 0.74 acres or thereby ( to be confirmed by title deed). The property is accessed via a shared gravel driveway with parking available to the side of the property.