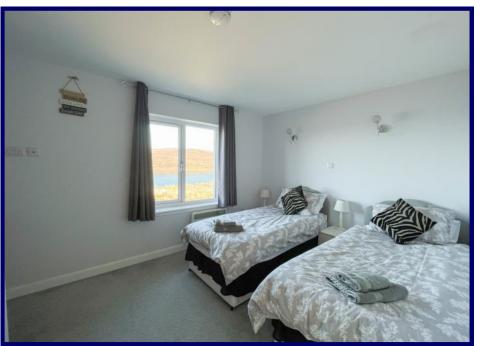

**Bedroom Two:** 4.24m x 2.90m (13'10" x 9'06") at max.

**Bathroom:** 2.37m x 2.26m (7'09" x 7'05")