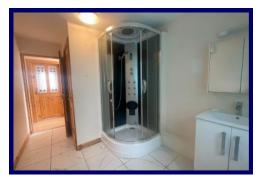

The accommodation within comprises: hall, living room, kitchen, shower room and bedroom. The property benefits from electric panel heating, UPVC double glazing and built-in storage space. The property is accessed via a UPVC external door with glass panel, leading to a communal entrance at the front of the building. Externally, the property further benefits from an allocated parking bay available at the front of the property.

## **Room sizes:**

**Ground Floor:** 

**Hall:** 6.01m x 0.88m (19'08" x 2'10).

**Living Room:** 3.86m x 3.19m (12'07" x 10'05").

**Kitchen:** 3.85m x 2.94m (12'07" x 9'07") at max.

**En-Suite Shower Room:** 3.89m x 2.33m (12'09" x 7'07") at max.