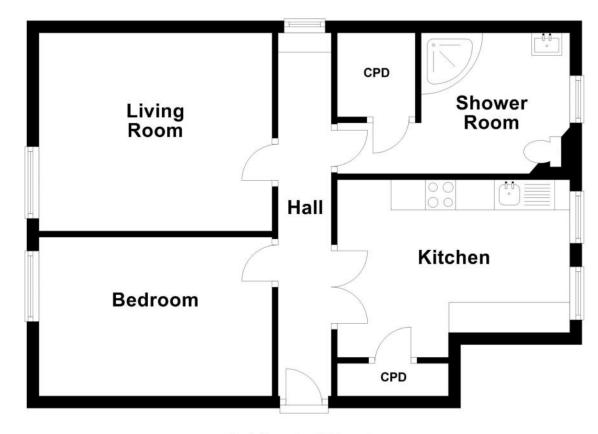

The accommodation within comprises: hall, living room, kitchen, shower room and bedroom. The property benefits from electric panel heating, UPVC double glazing and built-in storage space. The property is accessed via a UPVC external door with glass panel, leading to a communal entrance at the front of the building. Externally, the property further benefits from an allocated parking bay available at the front of the property.

## **Room sizes:**

**Ground Floor:** 

**Hall:** 6.01m x 0.88m (19'08" x 2'10).

**Living Room:** 3.86m x 3.19m (12'07" x 10'05").

**Kitchen:** 3.85m x 2.94m (12'07" x 9'07") at max.

**En-Suite Shower Room:** 3.89m x 2.33m (12'09" x 7'07") at max.

## **Ground Floor**

www.iosea.co.uk