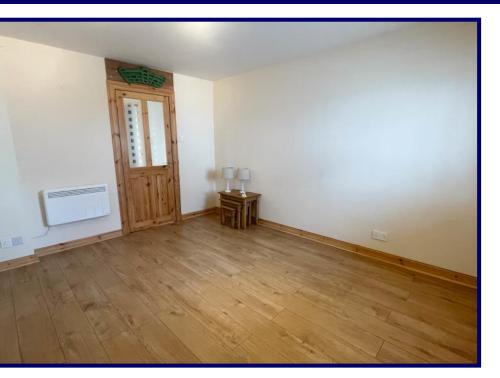

## **Room sizes:**

**Ground Floor:** 

**Hall:** 6.01m x 0.88m (19'08" x 2'10).

**Living Room:** 3.86m x 3.19m (12'07" x 10'05").

**Kitchen:** 3.85m x 2.94m (12'07" x 9'07") at max.

**En-Suite Shower Room:** 3.89m x 2.33m (12'09" x 7'07") at max.