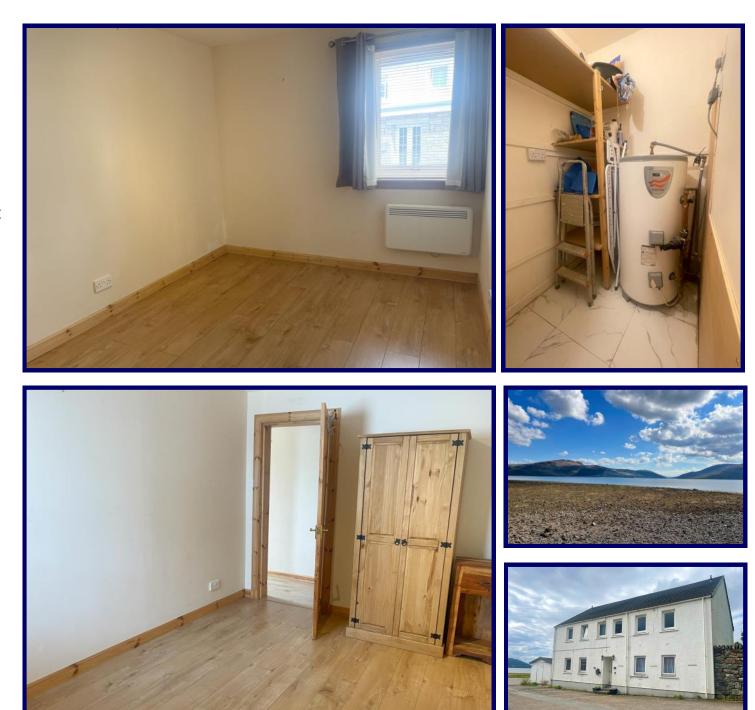

The accommodation within comprises: hall, living room, kitchen, shower room and bedroom. The property benefits from electric panel heating, UPVC double glazing and built-in storage space. The property is accessed via a UPVC external door with glass panel, leading to a communal entrance at the front of the building. Externally, the property further benefits from an allocated parking bay available at the front of the property.

**Bedroom:** 3.86m x 2.63m (12'07" x 8'07").