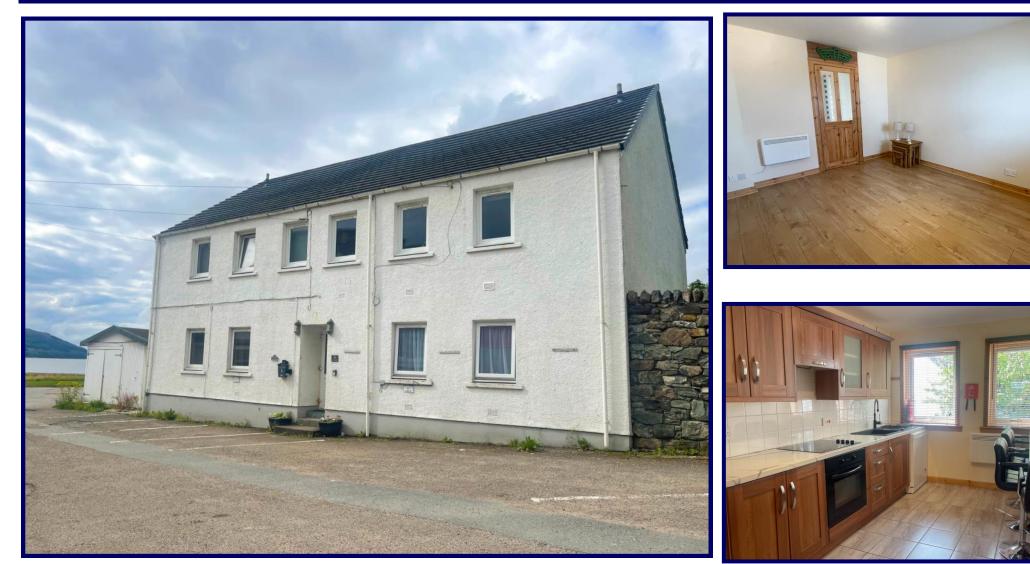

### Flat 3 The Studio, Balmacara, Kyle, IV40 8DH.

Ground Floor Flat Walk-In Condition 1 Bedroom Electric Panel Heating

**Nearby Views Over Loch Alsh** 

Offers Over £105,000

### **Description:**

Flat 3 The Studio is a delightful one bedroom ground floor apartment located in the picturesque village of Balmacara, occupying a desirable location close to all local amenities.

Flat 3 The Studio is a bright and airy one bedroom ground floor apartment located within walking distance of the shore of Loch Alsh. The property is ideally positioned to benefit from all amenities and facilities the village has to offer and would make a fantastic first time buyers property.

The accommodation within comprises: hall, living room, kitchen, shower room and bedroom. The property benefits from electric panel heating, UPVC double glazing and built-in storage space. The property is accessed via a UPVC external door with glass panel, leading to a communal entrance at the front of the building. Externally, the property further benefits from an allocated parking bay available at the front of the property.

## **Room sizes:**

**Ground Floor:** 

**Hall:** 6.01m x 0.88m (19'08" x 2'10).

**Living Room:** 3.86m x 3.19m (12'07" x 10'05").

**Kitchen:** 3.85m x 2.94m (12'07" x 9'07") at max.

**En-Suite Shower Room:** 3.89m x 2.33m (12'09" x 7'07") at max.

**Bedroom:** 3.86m x 2.63m (12'07" x 8'07").