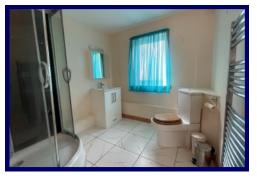

The accommodation within comprises: hall, living room, kitchen, shower room and bedroom. The property benefits from electric panel heating, UPVC double glazing and built-in storage space. The property is accessed via a UPVC external door with glass panel, leading to a communal entrance at the front of the building. Externally, the property further benefits from an allocated parking bay available at the front of the property.

## **Room sizes:**

**Ground Floor:** 

**Hall:** 6.01m x 0.88m (19'08" x 2'10).

**Living Room:** 3.86m x 3.19m (12'07" x 10'05").

**Kitchen:** 3.85m x 2.94m (12'07" x 9'07") at max.

**En-Suite Shower Room:** 3.89m x 2.33m (12'09" x 7'07") at max.