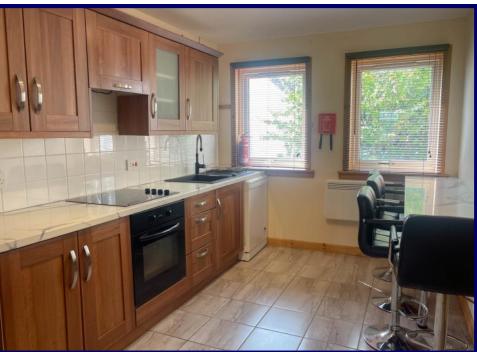

The accommodation within comprises: hall, living room, kitchen, shower room and bedroom. The property benefits from electric panel heating, UPVC double glazing and built-in storage space. The property is accessed via a UPVC external door with glass panel, leading to a communal entrance at the front of the building. Externally, the property further benefits from an allocated parking bay available at the front of the property.

## **Room sizes:**

**Ground Floor:** 

**Hall:** 6.01m x 0.88m (19'08" x 2'10).

**Living Room:** 3.86m x 3.19m (12'07" x 10'05").

**Kitchen:** 3.85m x 2.94m (12'07" x 9'07") at max.

**En-Suite Shower Room:** 3.89m x 2.33m (12'09" x 7'07") at max.