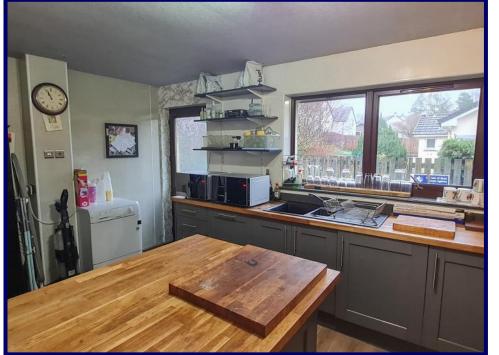

The spacious accommodation within is set out over two floors and comprises: Entrance hallway, lounge, kitchen, conservatory / breakfast room, 2 bedrooms (1 En-suite) and a shower room on the ground floor with two En-Suite bedrooms located on the first floor. The property further benefits from oil fired central heating, double glazing and ample built in storage. The property boasts wooden interior doors and solid wooden flooring and the modern kitchen was installed approximately 6 years ago.

**Kitchen** 3.26m x 4.71m (10'08" x 15'05").

**Bedroom One** 2.48m x 4.18m (8'01" x 13'08").

**Bedroom Two**  $4.18m \times 4.40m (13'08'' \times 14'05'')$  at max.

**En Suite** 1.58m x 1.87m (5'02" x 6'01").