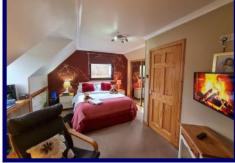

The spacious accommodation within is set out over two floors and comprises: Entrance hallway, lounge, kitchen, conservatory / breakfast room, 2 bedrooms (1 En-suite) and a shower room on the ground floor with two En-Suite bedrooms located on the first floor. The property further benefits from oil fired central heating, double glazing and ample built in storage. The property boasts wooden interior doors and solid wooden flooring and the modern kitchen was installed approximately 6 years ago.

**Kitchen** 3.26m x 4.71m (10'08" x 15'05").

**Bedroom One** 2.48m x 4.18m (8'01" x 13'08").

**Bedroom Two**  $4.18m \times 4.40m (13'08'' \times 14'05'')$  at max.

**En Suite** 1.58m x 1.87m (5'02" x 6'01").