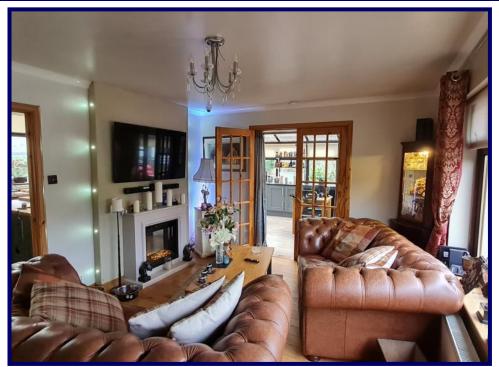

The spacious accommodation within is set out over two floors and comprises: Entrance hallway, lounge, kitchen, conservatory / breakfast room, 2 bedrooms (1 En-suite) and a shower room on the ground floor with two En-Suite bedrooms located on the first floor. The property further benefits from oil fired central heating, double glazing and ample built in storage. The property boasts wooden interior doors and solid wooden flooring and the modern kitchen was installed approximately 6 years ago.

#### **Ground Floor:**

Entrance Hallway  $1.93 \text{m} \times 3.58 \text{m}$  (6'04"  $\times 11'08$ ") at max.

**Lounge** 4.68m x 3.59m (11'08" x 15'04").

**Conservatory** 3.37m x 4.35m (11′00″ x 14′03″).