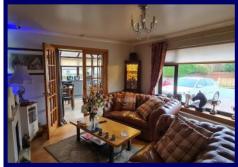

The spacious accommodation within is set out over two floors and comprises: Entrance hallway, lounge, kitchen, conservatory / breakfast room, 2 bedrooms (1 En-suite) and a shower room on the ground floor with two En-Suite bedrooms located on the first floor. The property further benefits from oil fired central heating, double glazing and ample built in storage. The property boasts wooden interior doors and solid wooden flooring and the modern kitchen was installed approximately 6 years ago.