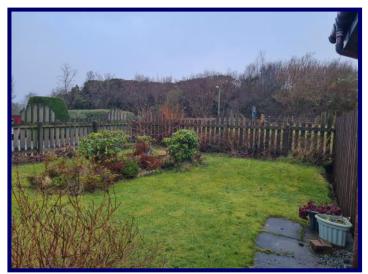

Externally the property is set within low maintenance garden grounds. There is a small lawn area and planted with shrubs and bushes. Off street parking is available to the front of the property.

Gleann An Ronnaich must be viewed to appreciate what is on offer.