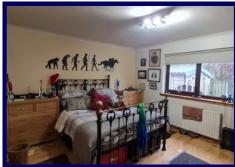

The spacious accommodation within is set out over two floors and comprises: Entrance hallway, lounge, kitchen, conservatory / breakfast room, 2 bedrooms (1 En-suite) and a shower room on the ground floor with two En-Suite bedrooms located on the first floor. The property further benefits from oil fired central heating, double glazing and ample built in storage. The property boasts wooden interior doors and solid wooden flooring and the modern kitchen was installed approximately 6 years ago.

#### **First Floor:**

**Landing**  $1.67m \times 1.91m (5'05" \times 6'03").$ 

**Bedroom** 4.73m x 3.41m (15′06″ x 11′02″) at max.

**En Suite** 1.33m x 1.79m (4'04" x 5'10").

**Bedroom** 3.42m x 5.16m (11'02" x 16'11").