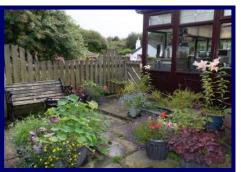

Externally the property is set within low maintenance garden grounds. There is a small lawn area and planted with shrubs and bushes. Off street parking is available to the front of the property.

Gleann An Ronnaich must be viewed to appreciate what is on offer.