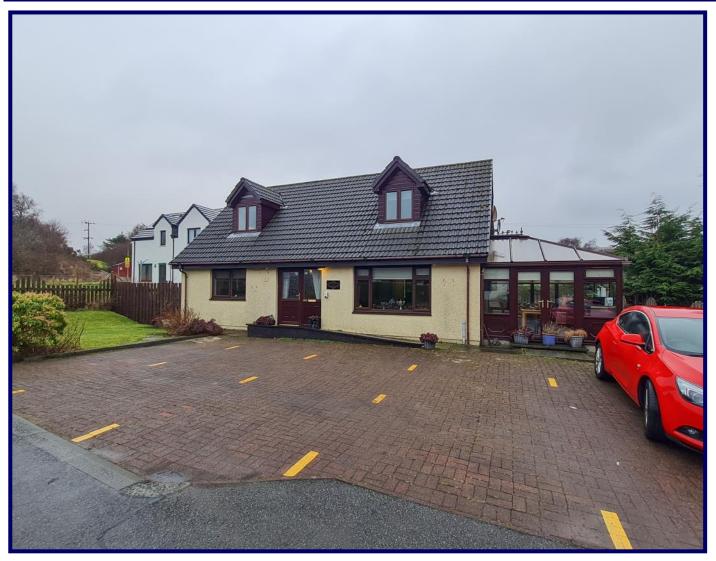

## Glenn An Ronnaich, Staffin Road, Portree, IV1 9HS

Detached Bungalow Four Bedrooms (3 en-suite) Oil Fired Central Heating Private Garden Grounds Fixed Price £320,000

Double Glazing
Successful Bed & Breakfast

### **Description:**

Glean An Ronnaich is a beautifully presented four bedroom property located in a quiet residential area of Portree, a short walk from the village centre and the amenities on offer there.

Glenn An Ronnaich is a four bedroom property located in a popular residential area offering easy access to the north east of the island and the attractions on offer such as The Old Man of Storr and the Trotternish Ridge. The property is within easy walking distance to the centre of Portree and all amenities on offer. Gleann An Ronnaich is currently operating as a successful bed and breakfast, however, would also make a fantastic family home.

Externally the property is set within low maintenance garden grounds. There is a small lawn area and planted with shrubs and bushes. Off street parking is available to the front of the property.

Gleann An Ronnaich must be viewed to appreciate what is on offer.