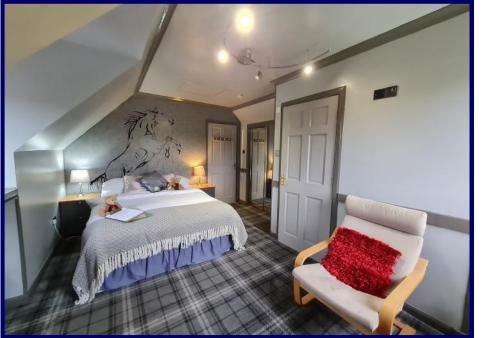

The spacious accommodation within is set out over two floors and comprises: Entrance hallway, lounge, kitchen, conservatory / breakfast room, 2 bedrooms (1 En-suite) and a shower room on the ground floor with two En-Suite bedrooms located on the first floor. The property further benefits from oil fired central heating, double glazing and ample built in storage. The property boasts wooden interior doors and solid wooden flooring and the modern kitchen was installed approximately 6 years ago.

#### **First Floor:**

**Landing**  $1.67m \times 1.91m (5'05" \times 6'03").$ 

**Bedroom** 4.73m x 3.41m (15′06″ x 11′02″) at max.

**En Suite** 1.33m x 1.79m (4'04" x 5'10").

**Bedroom** 3.42m x 5.16m (11'02" x 16'11").