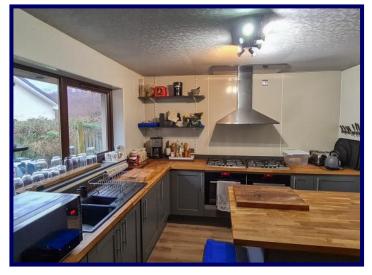

The spacious accommodation within is set out over two floors and comprises: Entrance hallway, lounge, kitchen, conservatory / breakfast room, 2 bedrooms (1 En-suite) and a shower room on the ground floor with two En-Suite bedrooms located on the first floor. The property further benefits from oil fired central heating, double glazing and ample built in storage. The property boasts wooden interior doors and solid wooden flooring and the modern kitchen was installed approximately 6 years ago.

**Kitchen** 3.26m x 4.71m (10'08" x 15'05").

**Bedroom One** 2.48m x 4.18m (8'01" x 13'08").

**Bedroom Two**  $4.18m \times 4.40m (13'08'' \times 14'05'')$  at max.

**En Suite** 1.58m x 1.87m (5'02" x 6'01").