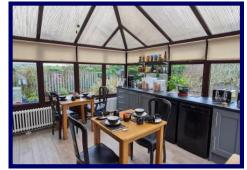

The spacious accommodation within is set out over two floors and comprises: Entrance hallway, lounge, kitchen, conservatory / breakfast room, 2 bedrooms (1 En-suite) and a shower room on the ground floor with two En-Suite bedrooms located on the first floor. The property further benefits from oil fired central heating, double glazing and ample built in storage. The property boasts wooden interior doors and solid wooden flooring and the modern kitchen was installed approximately 6 years ago.

#### **Ground Floor:**

Entrance Hallway  $1.93 \text{m} \times 3.58 \text{m}$  (6'04"  $\times 11'08$ ") at max.

**Lounge** 4.68m x 3.59m (11'08" x 15'04").

**Conservatory** 3.37m x 4.35m (11′00″ x 14′03″).