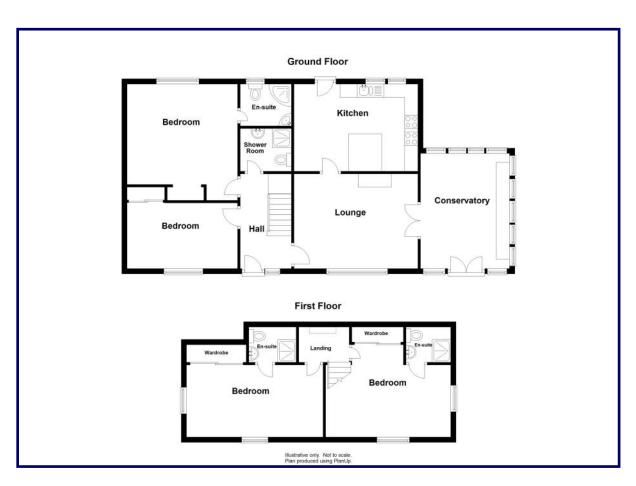

The spacious accommodation within is set out over two floors and comprises: Entrance hallway, lounge, kitchen, conservatory / breakfast room, 2 bedrooms (1 En-suite) and a shower room on the ground floor with two En-Suite bedrooms located on the first floor. The property further benefits from oil fired central heating, double glazing and ample built in storage. The property boasts wooden interior doors and solid wooden flooring and the modern kitchen was installed approximately 6 years ago.

#### **Ground Floor:**

Entrance Hallway  $1.93 \text{m} \times 3.58 \text{m}$  (6'04"  $\times 11'08$ ") at max.

**Lounge** 4.68m x 3.59m (11'08" x 15'04").

**Conservatory** 3.37m x 4.35m (11′00″ x 14′03″).

**Kitchen** 3.26m x 4.71m (10'08" x 15'05").

**Bedroom One** 2.48m x 4.18m (8'01" x 13'08").

**Bedroom Two**  $4.18m \times 4.40m (13'08'' \times 14'05'')$  at max.

**En Suite** 1.58m x 1.87m (5'02" x 6'01").

**Shower Room** 1.58m x 1.90m (5'02" x 6'02").

#### **First Floor:**

**Landing**  $1.67m \times 1.91m (5'05" \times 6'03").$ 

**Bedroom** 4.73m x 3.41m (15′06″ x 11′02″) at max.

**En Suite** 1.33m x 1.79m (4'04" x 5'10").

**Bedroom** 3.42m x 5.16m (11'02" x 16'11").

**En Suite** 1.33m x 1.79m (4'04" x 5'10").