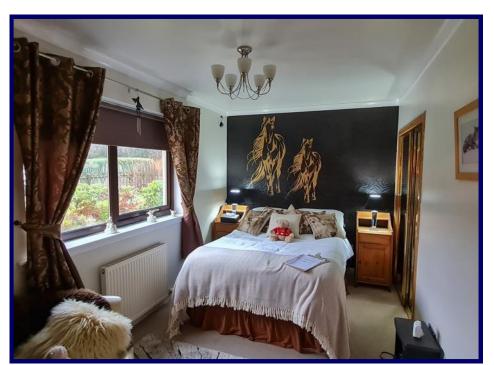

The spacious accommodation within is set out over two floors and comprises: Entrance hallway, lounge, kitchen, conservatory / breakfast room, 2 bedrooms (1 En-suite) and a shower room on the ground floor with two En-Suite bedrooms located on the first floor. The property further benefits from oil fired central heating, double glazing and ample built in storage. The property boasts wooden interior doors and solid wooden flooring and the modern kitchen was installed approximately 6 years ago.

**Kitchen** 3.26m x 4.71m (10'08" x 15'05").

**Bedroom One** 2.48m x 4.18m (8'01" x 13'08").

**Bedroom Two**  $4.18m \times 4.40m (13'08'' \times 14'05'')$  at max.

**En Suite** 1.58m x 1.87m (5'02" x 6'01").