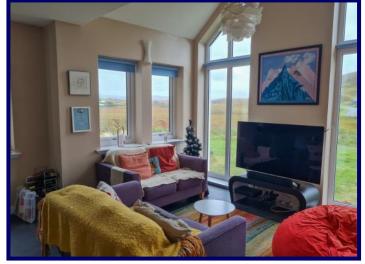

The accommodation within is set out over one floor and comprises of: entrance hallway, open plan living room / kitchen, three bedrooms and bathroom. The property further benefits from double glazing throughout, oil fired central heating, an airstream air conditioning system, interlinked smoke alarms and good storage. Drainage is to a septic tank.

## **Lounge Diner**

3.92m x 5.27m (12'10" x 17'03") at max.