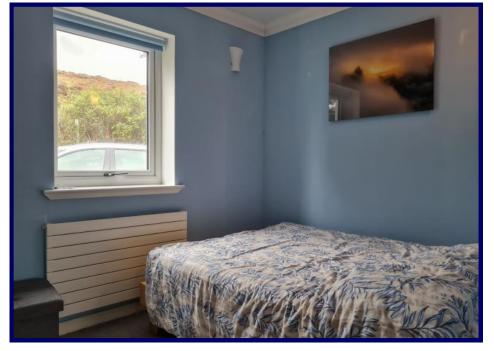

The accommodation within is set out over one floor and comprises of: entrance hallway, open plan living room / kitchen, three bedrooms and bathroom. The property further benefits from double glazing throughout, oil fired central heating, an airstream air conditioning system, interlinked smoke alarms and good storage. Drainage is to a septic tank.

#### **Bedroom Two**

2.30m x 2.89m (7'06" x 9'05").

#### **Bedroom Three**

2.31m x 2.35m (7'07" x 7'08").