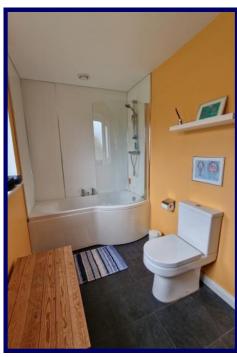

The accommodation within is set out over one floor and comprises of: entrance hallway, open plan living room / kitchen, three bedrooms and bathroom. The property further benefits from double glazing throughout, oil fired central heating, an airstream air conditioning system, interlinked smoke alarms and good storage. Drainage is to a septic tank.

### **Bathroom**

1.70m x 3.20m (5'07" x 10'05").