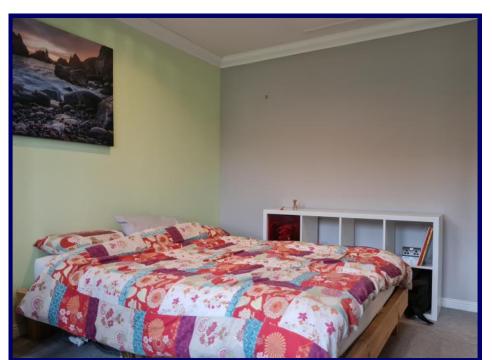

The accommodation within is set out over one floor and comprises of: entrance hallway, open plan living room / kitchen, three bedrooms and bathroom. The property further benefits from double glazing throughout, oil fired central heating, an airstream air conditioning system, interlinked smoke alarms and good storage. Drainage is to a septic tank.

## **Bedroom One**

3.41m x 4.07m (11'02" x 13'04").

#### **Bedroom Two**

2.30m x 2.89m (7'06" x 9'05").

#### **Bedroom Three**

2.31m x 2.35m (7'07" x 7'08").