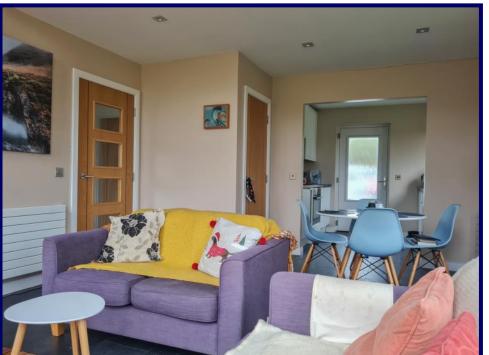

The accommodation within is set out over one floor and comprises of: entrance hallway, open plan living room / kitchen, three bedrooms and bathroom. The property further benefits from double glazing throughout, oil fired central heating, an airstream air conditioning system, interlinked smoke alarms and good storage. Drainage is to a septic tank.

## **Lounge Diner**

3.92m x 5.27m (12'10" x 17'03") at max.