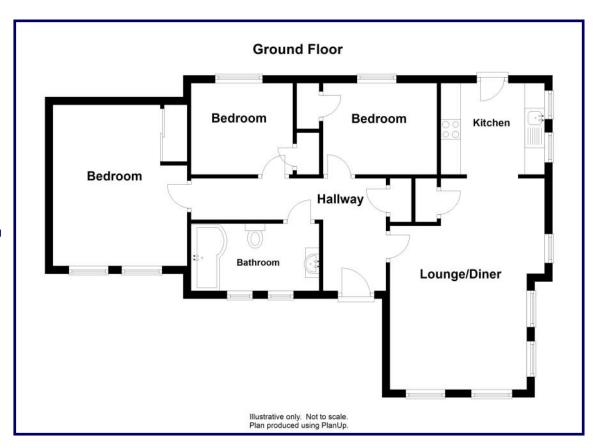

## **Room sizes**

#### **Ground Floor**

## **Entrance Hallway**

 $2.85m \times 4.88m (9'04'' \times 16'00'')$  at max.

## **Lounge Diner**

3.92m x 5.27m (12'10" x 17'03") at max.

### **Kitchen**

2.32m x 2.75m (7'07" x 9'00").

## **Bedroom One**

3.41m x 4.07m (11'02" x 13'04").

#### **Bedroom Two**

2.30m x 2.89m (7'06" x 9'05").

#### **Bedroom Three**

2.31m x 2.35m (7'07" x 7'08").

### **Bathroom**

1.70m x 3.20m (5'07" x 10'05").