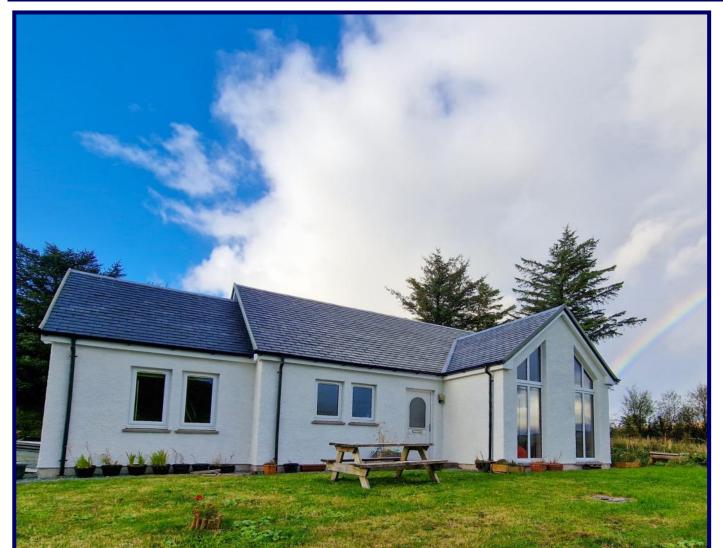

**Detached House** Three Bedrooms Oil Fired Central Heating & Double Glazing **Cuillin Views** 

## **Description:**

Niflheim is a modern, detached three bedroom house in the ever popular crofting township of Portnalong on Skye's rugged west coast. Set is an elevated position the property boasts stunning views over the surrounding countryside toward the Cuillin mountains.

Niflheim is a well presented three bedroom property in Portnalong on Skye's west coast affording stunning views over the surrounding countryside towards the Cuillin mountains. The tastefully decorated property offers a Scandinavian feel and is ideally situated to take in everything the area has to offer.

Externally, the front garden is laid to lawn. A shared driveway leads to a large gravelled parking area with room for several vehicles. A picnic bench at the front of the property is the ideal place to enjoy warm summer evenings whilst taking in the views on offer.