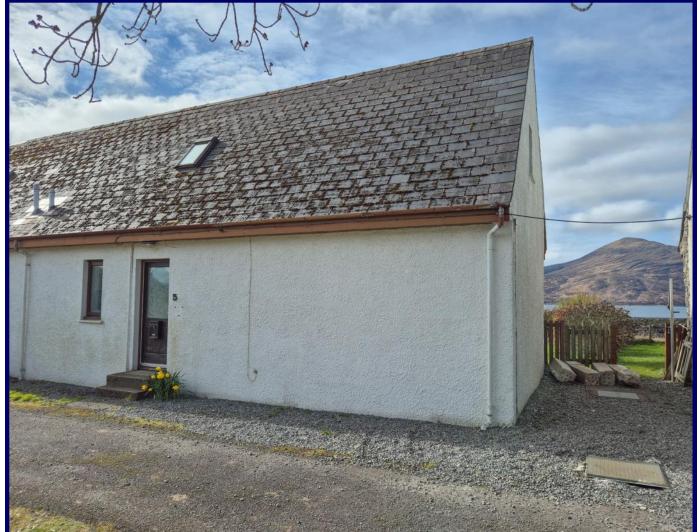

# **Description:**

Number 5 The Stables is a delightful two bedroom semi-detached cottage in the very popular village of Balmacara, occupying an enviable position from where expansive spectacular mountain and Loch views are afforded.

5 The Stables is a deceptively spacious two bedroom semi-detached property located on the shore of Loch Alsh. The property is a short walk from all amenities and facilities the village has to offer and would make a fantastic first time buyers property or comfortable family home.

Located directly off the A87 the property is set back from the road with a pretty garden to the rear from where there are widespread open views across Loch Alsh towards the Cuillins and the Skye Bridge. There is off road parking available at the front of the property.