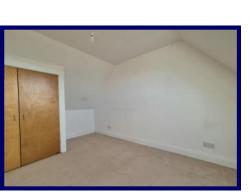

## First Floor

Landing 2.13m x 0.89m (6'11" x 2'11").

Bedroom One 4.51m x 4.13m (14'09" x 13'06").

Bedroom Two 2.82m x 4.15m (9'02" x 13'07").

The accommodation within comprises: entrance hallway, kitchen, lounge and bathroom on the ground floor and two double bedrooms on the first floor with ample built in storage available throughout. The property benefits from electric heating and UPVC double glazing and interlinked smoke alarms have been fitted.