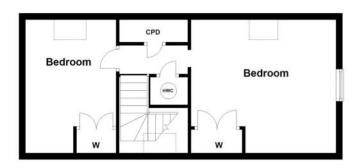

## First Floor

Landing 2.13m x 0.89m (6'11" x 2'11").

Bedroom One 4.51m x 4.13m (14'09" x 13'06").

Bedroom Two 2.82m x 4.15m (9'02" x 13'07").

#### First Floor

Illustrative only. Not to scale. Plan produced using PlanUp.

It is important that if you retain an interest in the acquisition of this property you arrange for your interest to be formally noted to this Agency, otherwise a sale may be concluded on a closing date set without you having been advised.