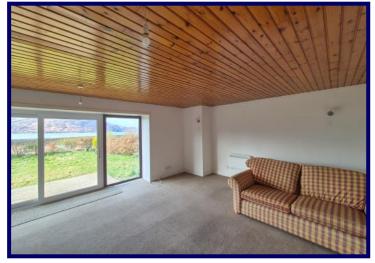

The accommodation within comprises: entrance hallway, kitchen, lounge and bathroom on the ground floor and two double bedrooms on the first floor with ample built in storage available throughout. The property benefits from electric heating and UPVC double glazing and interlinked smoke alarms have been fitted.

## **Room sizes:**

**Ground Floor** 

Hallway 2.11m x 0.93m (6'11" x 3'00").

Bathroom 2.61m x 1.84m (8'06" x 6'00").

Lounge 6.50m x 5.15m (21'03" x 16'10") at max.

Kitchen 2.71m x 2.72m (8'10" x 8'11").