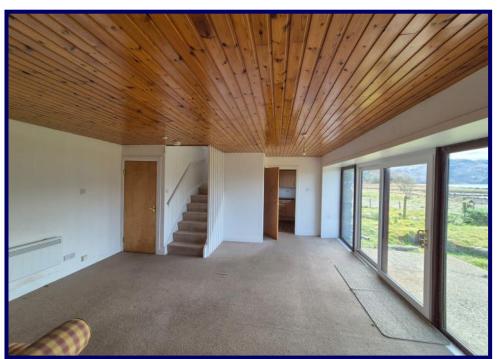

The accommodation within comprises: entrance hallway, kitchen, lounge and bathroom on the ground floor and two double bedrooms on the first floor with ample built in storage available throughout. The property benefits from electric heating and UPVC double glazing and interlinked smoke alarms have been fitted.

## **Room sizes:**

**Ground Floor** 

Hallway 2.11m x 0.93m (6'11" x 3'00").

Bathroom 2.61m x 1.84m (8'06" x 6'00").

Lounge 6.50m x 5.15m (21'03" x 16'10") at max.

Kitchen 2.71m x 2.72m (8'10" x 8'11").