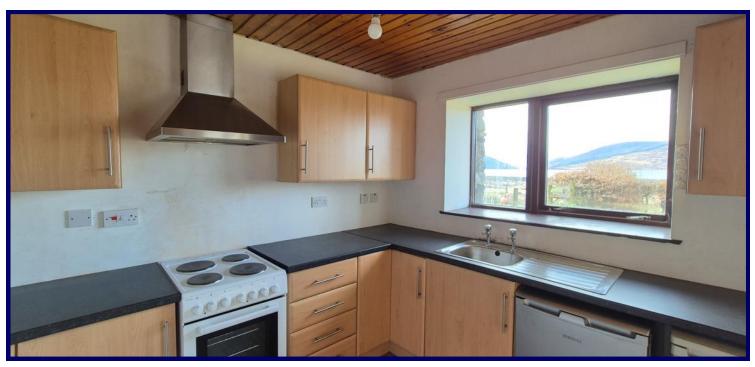

The accommodation within comprises: entrance hallway, kitchen, lounge and bathroom on the ground floor and two double bedrooms on the first floor with ample built in storage available throughout. The property benefits from electric heating and UPVC double glazing and interlinked smoke alarms have been fitted.

## **Room sizes:**

**Ground Floor** 

Hallway 2.11m x 0.93m (6'11" x 3'00").

Bathroom 2.61m x 1.84m (8'06" x 6'00").

Lounge 6.50m x 5.15m (21'03" x 16'10") at max.

Kitchen 2.71m x 2.72m (8'10" x 8'11").