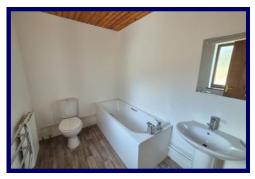

The accommodation within comprises: entrance hallway, kitchen, lounge and bathroom on the ground floor and two double bedrooms on the first floor with ample built in storage available throughout. The property benefits from electric heating and UPVC double glazing and interlinked smoke alarms have been fitted.

## **Room sizes:**

**Ground Floor** 

Hallway 2.11m x 0.93m (6'11" x 3'00").

Bathroom 2.61m x 1.84m (8'06" x 6'00").

Lounge 6.50m x 5.15m (21'03" x 16'10") at max.

Kitchen 2.71m x 2.72m (8'10" x 8'11").