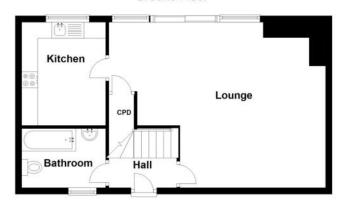

## **Room sizes:**

**Ground Floor** 

Hallway 2.11m x 0.93m (6'11" x 3'00").

Bathroom 2.61m x 1.84m (8'06" x 6'00").

Lounge 6.50m x 5.15m (21'03" x 16'10") at max.

Kitchen 2.71m x 2.72m (8'10" x 8'11").

#### **Ground Floor**

www.iosea.co.uk