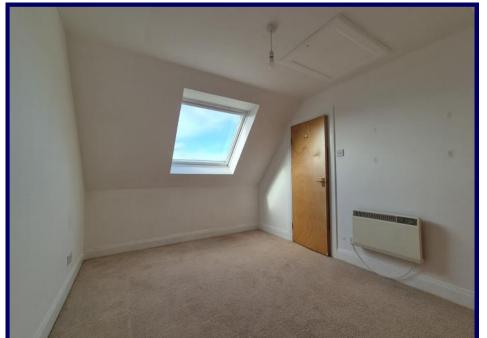

## First Floor

Landing 2.13m x 0.89m (6'11" x 2'11").

Bedroom One 4.51m x 4.13m (14'09" x 13'06").

Bedroom Two 2.82m x 4.15m (9'02" x 13'07").

The accommodation within comprises: entrance hallway, kitchen, lounge and bathroom on the ground floor and two double bedrooms on the first floor with ample built in storage available throughout. The property benefits from electric heating and UPVC double glazing and interlinked smoke alarms have been fitted.