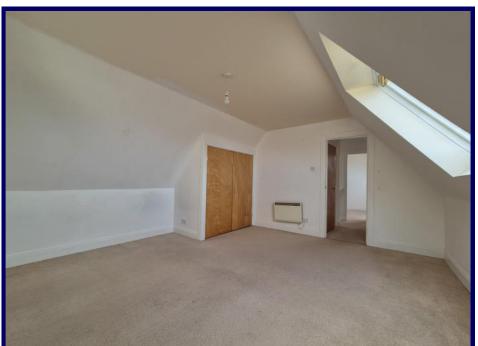

The accommodation within comprises: entrance hallway, kitchen, lounge and bathroom on the ground floor and two double bedrooms on the first floor with ample built in storage available throughout. The property benefits from electric heating and UPVC double glazing and interlinked smoke alarms have been fitted.

## First Floor

Landing 2.13m x 0.89m (6'11" x 2'11").

Bedroom One 4.51m x 4.13m (14'09" x 13'06").

Bedroom Two 2.82m x 4.15m (9'02" x 13'07").