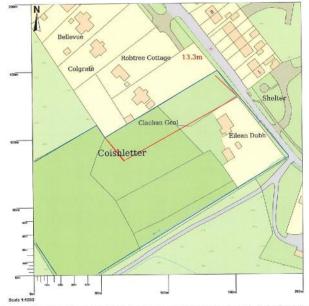

### Plot at 2 Coishletter, Edinbane, Isle of Skye, IV51 9PW.

Fixed Price £65,000

0.49 acre Building Plot (or thereby)

Countryside & Loch Views

Planning Permission Ref: 22/03559/PIP

Village Centre Location

subjects for sale have been granted planning in principle for the erection of a single storey or 1 1/2

storey dwelling house. The house site and garden ground extends to approximately 0.49 acres or thereby (to be confirmed by title deeds) and is in the process of being de-crofted.

#### Eilean Dubh, Edinbane, Portree, IV51 9PW

May area brunded by: 134088,850681.134298,856881. Produced on 28 August 2022 from the OS National Geographic Database. Reproduction in whole or part is prohibited without the prior permission of Conhance Survey, C Coron copyright 2022. Supplied by UKPlanningMays.com a licensed OS parties (10064-838). Utonge plan reference privite/6840221132665