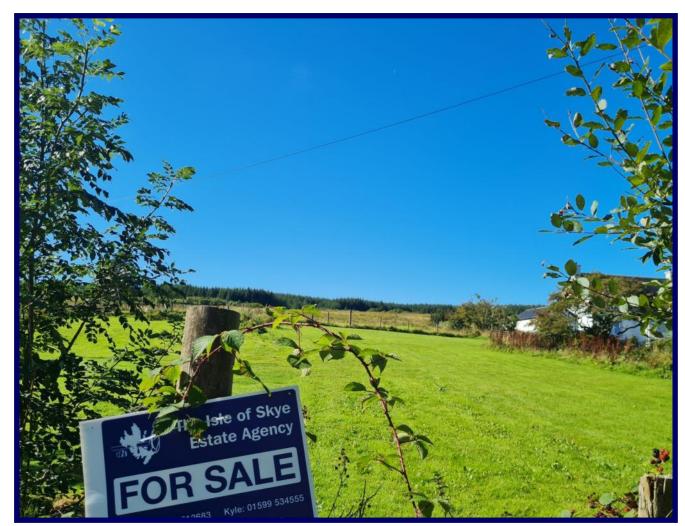

### Plot at 2 Coishletter, Edinbane, Isle of Skye, IV51 9PW.

Fixed Price £65,000

0.49 acre Building Plot (or thereby)

Countryside & Loch Views

Planning Permission Ref: 22/03559/PIP

Village Centre Location

#### **Details:**

Excellent opportunity to acquire a building plot extending to approximately 0.49 acres or thereby (to be confirmed by title deed) located in the centre of the picturesque village of Edinbane. The site is located in desirable position in the centre of the village of Edinbane boasting views towards Loch Greshornish and the surrounding countryside. The

The plot at 2 Coishletter offers a fantastic location in which to create a bespoke home. Viewing is highly recommended.