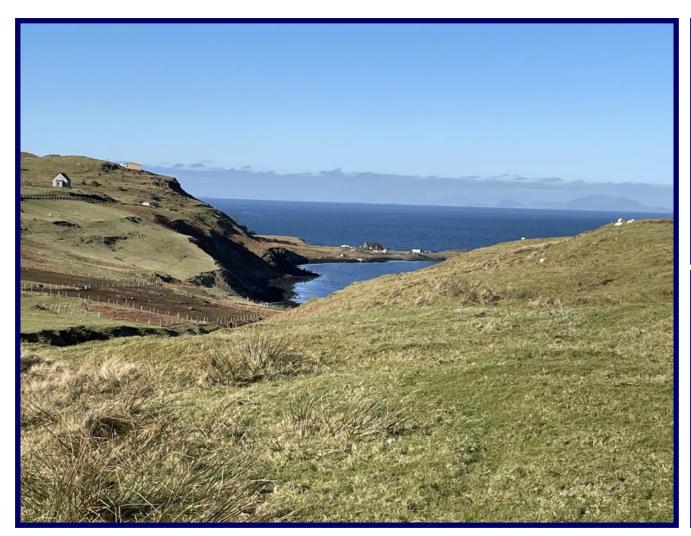

## Plot B at 15 Upper Milovaig, Glendale, Isle of Skye, IV55 8WY.

Offers Over £60,000

0.82 acres or thereby (to be confirmed by title deed)

Views Across Loch Pooltiel & The Little Minch

Planning Permission Ref: 22/05868/PIP

#### **Details:**

Plot B at 15 Upper Milovaig presents purchasers with an unique opportunity to acquire a building plot extending to approximately 0.82 acres or thereby (to be confirmed by title deed) located in the scenic township of Milovaig from where stunning sea views across Loch Pooltiel towards the Outer Isles are afforded.

The plot is accessed via a shared track located off the quiet township road and is set in an elevated position boasting wonderful sea views over Loch Pooltiel, The Little Minch and the Outer Isles. The building plot extends to approximately 0.82 acres or thereby (to be confirmed by title deed) and has been granted planning permission in principle for the erection of either a single storey or 1 1/2 storey property.