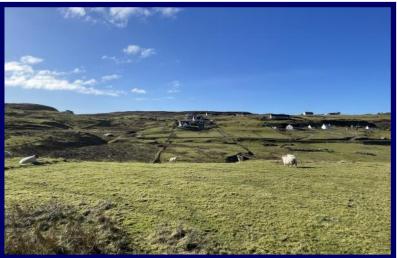

#### Location:

Milovaig is located within the growing community of Glendale situated on the North West coast of the island. The village of Glendale has its own village shop, post office and Community Hall. The world famous Three Chimneys Restaurant is approximately 4 miles away. Dunvegan, the nearest main village, is some 9 miles away and enhanced facilities are available in Portree, the Islands capital, some 30 miles east. Secondary schooling is available in Portree and a school bus service operates.