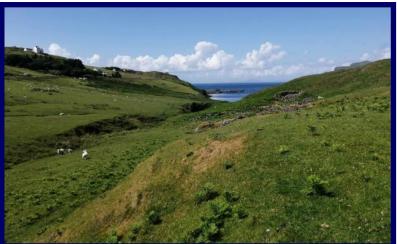

## Plot B at 15 Upper Milovaig, Glendale, Isle of Skye, IV55 8WY.

Offers Over £60,000

0.82 acres or thereby (to be confirmed by title deed)

Views Across Loch Pooltiel & The Little Minch

Planning Permission Ref: 22/05868/PIP

#### **Details:**

Plot B at 15 Upper Milovaig presents purchasers with an unique opportunity to acquire a building plot extending to approximately 0.82 acres or thereby (to be confirmed by title deed) located in the scenic township of Milovaig from where stunning sea views across Loch Pooltiel towards the Outer Isles are afforded.

The plot is accessed via a shared track located off the quiet township road and is set in an elevated position boasting wonderful sea views over Loch Pooltiel, The Little Minch and the Outer Isles. The building plot extends to approximately 0.82 acres or thereby (to be confirmed by title deed) and has been granted planning permission in principle for the erection of either a single storey or 1 1/2 storey property.