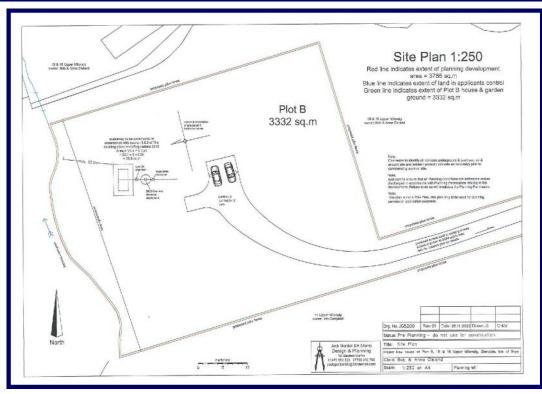

## Plot B at 15 Upper Milovaig, Glendale, Isle of Skye, IV55 8WY.

Offers Over £60,000

0.82 acres or thereby (to be confirmed by title deed)

Views Across Loch Pooltiel & The Little Minch

Planning Permission Ref: 22/05868/PIP

#### Plot B

Planning permission in principle has been granted for the erection of a single storey or one and a half storey dwelling house, dated 23rd March 2023 and is valid for 3 years from this date. The site is c. 0.82 acres or thereby (to be confirmed with title). Copies of this permission can be viewed at www.highland.gov.uk using planning reference number 22/05868/PIP where all relevant documentation can be viewed. Copies can also be made available on request from the Isle of Skye Estate Agency Portree office. Interested parties can also contact planning direct on 01349 868600.