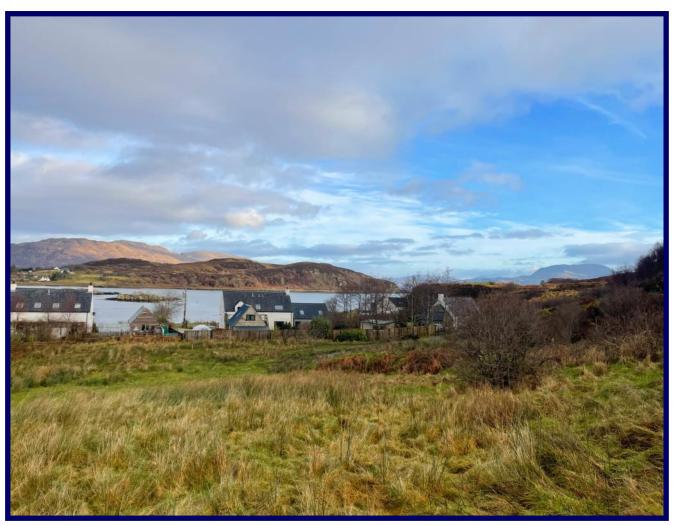

#### **Details:**

Exciting opportunity to acquire a de-crofted building plot extending to approximately 0.62 acres or thereby (to be confirmed by title deed) located in the highly desirable township of Camus Croise on the Sleat peninsula from where views are afforded over Camus Croise Bay.

The site is located in a very peaceful and tranquil setting affording views over Camus Croise Bay. The subjects for sale have been granted planning permission in principle for the erection of two single storey or 1 & 1/2 storey properties. The site extends to approximately 0.62 acres or thereby (to be confirmed by title deeds) and has been de-crofted.

The site is accessed via a shared private road, the site is slightly sloping in nature with services believed to be located close by. The site offers a fantastic opportunity to create a bespoke home in a stunning setting. Viewing is highly recommended to appreciate the package on offer.