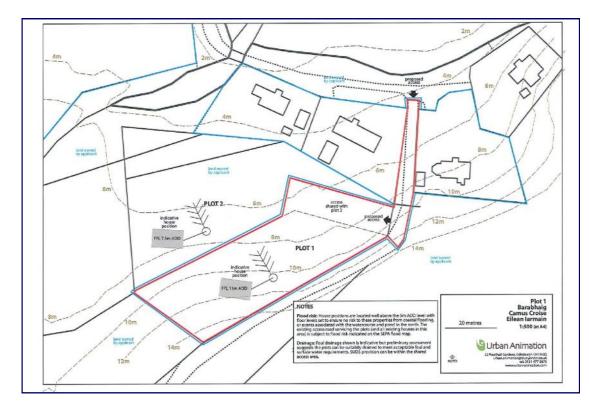

## Plot 1 Camus Croise, Sleat, Isle of Skye, IV43 8QT

0.62 Acres or thereby (TBC by title deed)
Peaceful Setting

Permission for two single storey or 1 & 1/2 storey house Planning Permission Ref: 21/02009/PIP

The site is located in a very peaceful and tranquil setting affording views over Camus Croise Bay. The subjects for sale have been granted planning permission in principle for the erection of two single storey or 1 & 1/2 storey properties. The site extends to approximately 0.62 acres or thereby (to be confirmed by title deeds) and has been de-crofted.

#### **Planning Permission:**

Planning permission in principle has been granted for the erection of two single storey or 1 & 1/2 storey dwelling houses, dated 22nd June 2021 and is valid for 3 years from this date. The site is c. 0.62acre or thereby (to be confirmed with title). Copies of this permission can be viewed at www.highland.gov.uk using planning reference number 21/02009/PIP where all relevant documentation can be viewed. Copies can also be made available on request from the Isle of Skye Estate Agency Kyle office. Interested parties can also contact planning direct on 01349 868600.