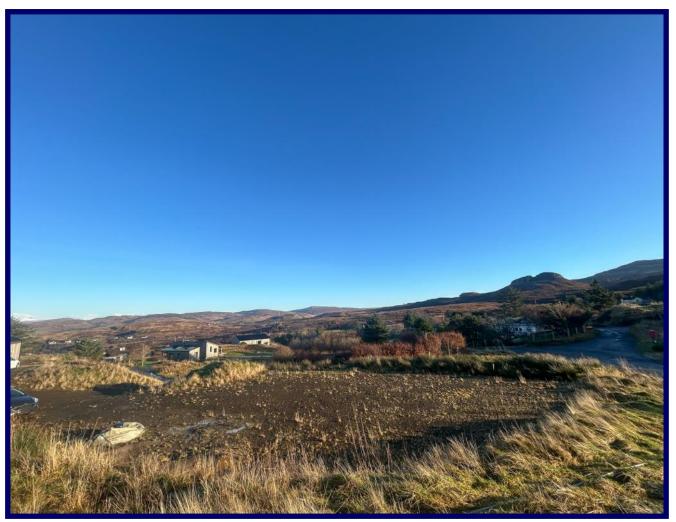

### **Details:**

10A The passing Place, Fiscavaig presents purchasers with an unique opportunity to acquire a building plot extending to approximately 0.38 acres or thereby (to be confirmed by title deed) located in the scenic township of Fiscavaig from where stunning views are afforded over the surrounding countryside towards the bay.

The plot is accessed via a shared track located off the quiet township road and is set in an elevated position boasting wonderful views over the surrounding area. The building plot extends to approximately 0.38 acres or thereby (to be confirmed by title deed) and has been granted planning permission in principle for the erection of either a single storey or 1 1/2 storey property.

The building plot has been levelled ready for construction. Services run across the site, however it is the responsibility of the purchaser to satisfy themselves that connections will be granted. The site is ideally positioned to take advantage of the views on offer and provide a fantastic opportunity to create a bespoke home in a popular location.