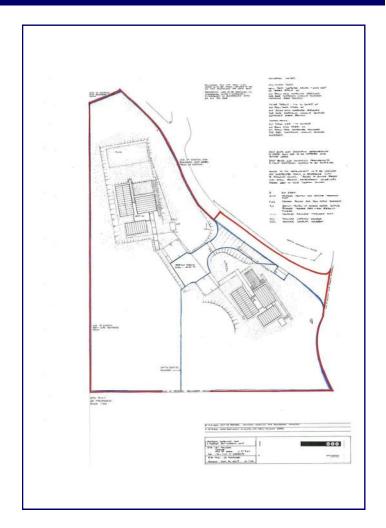

### Plot 10A, The Passing Place, Fiscavaig, Isle of Skye, IV47 8SN

0.38 Acres or thereby (TBC by title deed)
Peaceful Setting

Permission for single storey or 1 & 1/2 storey house Planning Permission Ref: 20/02736/FUL

#### **Planning Permission:**

Planning permission in principle has been granted for the erection of a single storey or one and a half storey dwelling house, dated 25th March 2021 and is valid for 3 years from this date. The site is c. 0.38acres or thereby (to be confirmed with title). Copies of this permission can be viewed at www.highland.gov.uk using planning reference number 20/02736/FUL, where all relevant documentation can be viewed. Copies can also be made available on request from the Isle of Skye Estate Agency Portree office. Interested parties can also contact planning direct on 01349 868600.