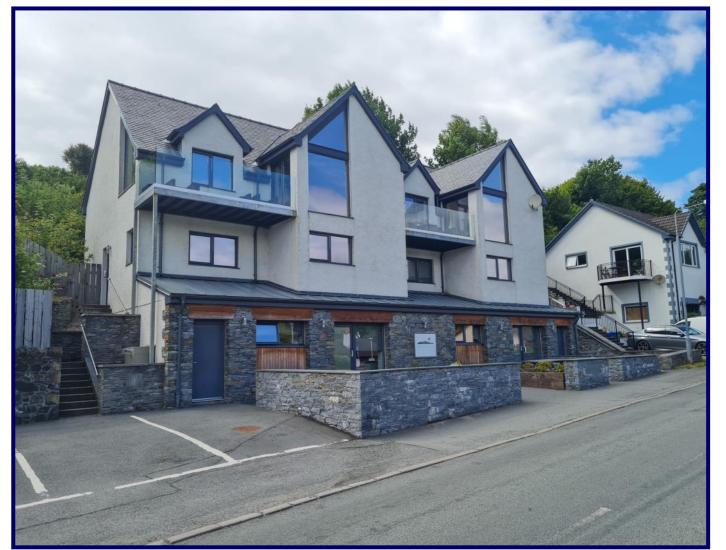

# Tianavaig View Apartments, Staffin Road, Portree, Isle of Skye, IV51 9HP.

Four Luxury Apartments
Central Location

Stunning Views

Double Glazing and Oil Fired Central Heating

Offers Over £950,000

Successful Holiday Let Quality Finishing

## **Description:**

Tianavaig View Apartments are four immaculately presented, self contained properties within walking distance of all the amenities on offer in the centre of Portree. Each apartment has its own parking and afford stunning views towards Ben Tianavaig and Dun Caan, Raasay beyond. Looking north the Storr is also visible from the balconies of the upper floor apartments.

Tianavaig View Apartments are generously proportioned and ideally sited on Staffin Road, Portree close to all of the amenities on offer in this ever popular town. Currently operating as a very successful self catering business the properties are ideally positioned for visiting the numerous natural wonders of Skye.

Externally the portfolio is set within a generous plot and parking is provided to the side of the property. Spanish slate has been used on the roof of the upper apartments while the ground floor apartments have a metal standing seam roof. Finished in stone imported from Ireland Tianavaig View Apartments are also fitted with Nordan windows and doors.