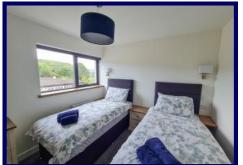

The two ground floor apartments comprise: open plan living / dining / kitchen, king-size bedroom and ensuite shower room. To the front of each apartment is a terrace with seating. A cleaning cupboard accessed from outside houses the boiler and water tank. Each upper apartment is set over two floors and comprise: entrance hall, three king-size en suite bedrooms. Upstairs is a spacious open plan lounge / dining / kitchen, shower room, snug / kids bedroom, rear hall and balcony. The upper apartments have access to the rear garden which is of a sloping nature and could be decked to provide a seating area to take in the views across the bay.