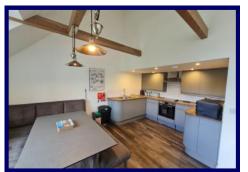

The two ground floor apartments comprise: open plan living / dining / kitchen, king-size bedroom and ensuite shower room. To the front of each apartment is a terrace with seating. A cleaning cupboard accessed from outside houses the boiler and water tank. Each upper apartment is set over two floors and comprise: entrance hall, three king-size en suite bedrooms. Upstairs is a spacious open plan lounge / dining / kitchen, shower room, snug / kids bedroom, rear hall and balcony. The upper apartments have access to the rear garden which is of a sloping nature and could be decked to provide a seating area to take in the views across the bay.

All four apartments have been finished to a very high standard. Features include Karndean flooring, good quality carpets, solid oak doors and stairs. The fitted kitchens include integrated appliances such as dishwashers, oven, hob and extractor hoods and washing machines. Painted in neutral tones from the Isle of Skye Paint Company with furniture from Gillies in Inverness. Interlinked smoke alarms are fitted in each apartment.