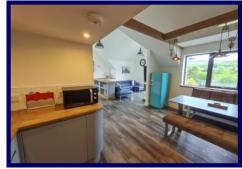

The two ground floor apartments comprise: open plan living / dining / kitchen, king-size bedroom and ensuite shower room. To the front of each apartment is a terrace with seating. A cleaning cupboard accessed from outside houses the boiler and water tank. Each upper apartment is set over two floors and comprise: entrance hall, three king-size en suite bedrooms. Upstairs is a spacious open plan lounge / dining / kitchen, shower room, snug / kids bedroom, rear hall and balcony. The upper apartments have access to the rear garden which is of a sloping nature and could be decked to provide a seating area to take in the views across the bay.

All four apartments have been finished to a very high standard. Features include Karndean flooring, good quality carpets, solid oak doors and stairs. The fitted kitchens include integrated appliances such as dishwashers, oven, hob and extractor hoods and washing machines. Painted in neutral tones from the Isle of Skye Paint Company with furniture from Gillies in Inverness. Interlinked smoke alarms are fitted in each apartment.