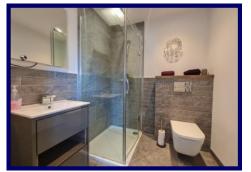

The two ground floor apartments comprise: open plan living / dining / kitchen, king-size bedroom and ensuite shower room. To the front of each apartment is a terrace with seating. A cleaning cupboard accessed from outside houses the boiler and water tank. Each upper apartment is set over two floors and comprise: entrance hall, three king-size en suite bedrooms. Upstairs is a spacious open plan lounge / dining / kitchen, shower room, snug / kids bedroom, rear hall and balcony. The upper apartments have access to the rear garden which is of a sloping nature and could be decked to provide a seating area to take in the views across the bay.

All four apartments have been finished to a very high standard. Features include Karndean flooring, good quality carpets, solid oak doors and stairs. The fitted kitchens include integrated appliances such as dishwashers, oven, hob and extractor hoods and washing machines. Painted in neutral tones from the Isle of Skye Paint Company with furniture from Gillies in Inverness. Interlinked smoke alarms are fitted in each apartment.