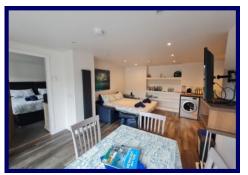

The two ground floor apartments comprise: open plan living / dining / kitchen, king-size bedroom and ensuite shower room. To the front of each apartment is a terrace with seating. A cleaning cupboard accessed from outside houses the boiler and water tank. Each upper apartment is set over two floors and comprise: entrance hall, three king-size en suite bedrooms. Upstairs is a spacious open plan lounge / dining / kitchen, shower room, snug / kids bedroom, rear hall and balcony. The upper apartments have access to the rear garden which is of a sloping nature and could be decked to provide a seating area to take in the views across the bay.

All four apartments have been finished to a very high standard. Features include Karndean flooring, good quality carpets, solid oak doors and stairs. The fitted kitchens include integrated appliances such as dishwashers, oven, hob and extractor hoods and washing machines. Painted in neutral tones from the Isle of Skye Paint Company with furniture from Gillies in Inverness. Interlinked smoke alarms are fitted in each apartment.