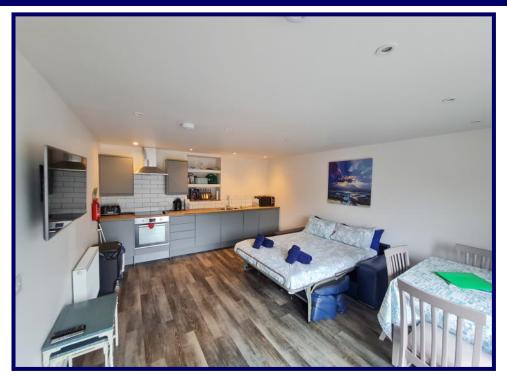

The two ground floor apartments comprise: open plan living / dining / kitchen, king-size bedroom and ensuite shower room. To the front of each apartment is a terrace with seating. A cleaning cupboard accessed from outside houses the boiler and water tank. Each upper apartment is set over two floors and comprise: entrance hall, three king-size en suite bedrooms. Upstairs is a spacious open plan lounge / dining / kitchen, shower room, snug / kids bedroom, rear hall and balcony. The upper apartments have access to the rear garden which is of a sloping nature and could be decked to provide a seating area to take in the views across the bay.

All four apartments have been finished to a very high standard. Features include Karndean flooring, good quality carpets, solid oak doors and stairs. The fitted kitchens include integrated appliances such as dishwashers, oven, hob and extractor hoods and washing machines. Painted in neutral tones from the Isle of Skye Paint Company with furniture from Gillies in Inverness. Interlinked smoke alarms are fitted in each apartment.