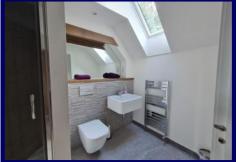

The two ground floor apartments comprise: open plan living / dining / kitchen, king-size bedroom and ensuite shower room. To the front of each apartment is a terrace with seating. A cleaning cupboard accessed from outside houses the boiler and water tank. Each upper apartment is set over two floors and comprise: entrance hall, three king-size en suite bedrooms. Upstairs is a spacious open plan lounge / dining / kitchen, shower room, snug / kids bedroom, rear hall and balcony. The upper apartments have access to the rear garden which is of a sloping nature and could be decked to provide a seating area to take in the views across the bay.

All four apartments have been finished to a very high standard. Features include Karndean flooring, good quality carpets, solid oak doors and stairs. The fitted kitchens include integrated appliances such as dishwashers, oven, hob and extractor hoods and washing machines. Painted in neutral tones from the Isle of Skye Paint Company with furniture from Gillies in Inverness. Interlinked smoke alarms are fitted in each apartment.