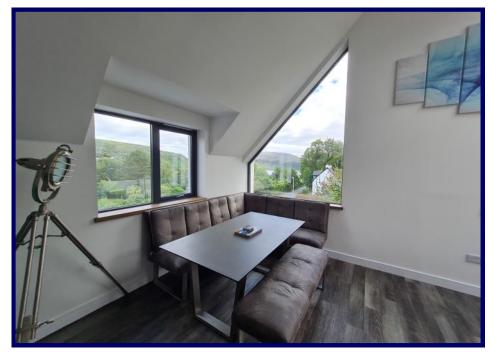

The two ground floor apartments comprise: open plan living / dining / kitchen, king-size bedroom and ensuite shower room. To the front of each apartment is a terrace with seating. A cleaning cupboard accessed from outside houses the boiler and water tank. Each upper apartment is set over two floors and comprise: entrance hall, three king-size en suite bedrooms. Upstairs is a spacious open plan lounge / dining / kitchen, shower room, snug / kids bedroom, rear hall and balcony. The upper apartments have access to the rear garden which is of a sloping nature and could be decked to provide a seating area to take in the views across the bay.

All four apartments have been finished to a very high standard. Features include Karndean flooring, good quality carpets, solid oak doors and stairs. The fitted kitchens include integrated appliances such as dishwashers, oven, hob and extractor hoods and washing machines. Painted in neutral tones from the Isle of Skye Paint Company with furniture from Gillies in Inverness. Interlinked smoke alarms are fitted in each apartment.