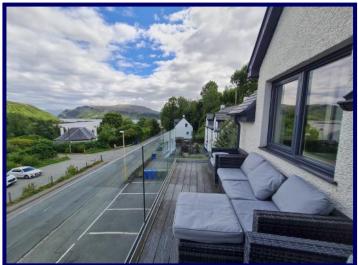

## **Description:**

Tianavaig View Apartments are four immaculately presented, self contained properties within walking distance of all the amenities on offer in the centre of Portree. Each apartment has its own parking and afford stunning views towards Ben Tianavaig and Dun Caan, Raasay beyond. Looking north the Storr is also visible from the balconies of the upper floor apartments.

The two ground floor apartments comprise: open plan living / dining / kitchen, king-size bedroom and ensuite shower room. To the front of each apartment is a terrace with seating. A cleaning cupboard accessed from outside houses the boiler and water tank. Each upper apartment is set over two floors and comprise: entrance hall, three king-size en suite bedrooms. Upstairs is a spacious open plan lounge / dining / kitchen, shower room, snug / kids bedroom, rear hall and balcony. The upper apartments have access to the rear garden which is of a sloping nature and could be decked to provide a seating area to take in the views across the bay.