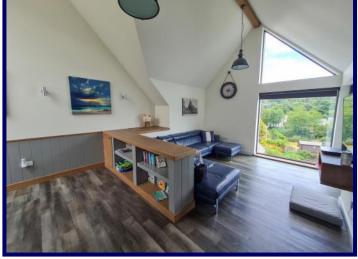

The two ground floor apartments comprise: open plan living / dining / kitchen, king-size bedroom and ensuite shower room. To the front of each apartment is a terrace with seating. A cleaning cupboard accessed from outside houses the boiler and water tank. Each upper apartment is set over two floors and comprise: entrance hall, three king-size en suite bedrooms. Upstairs is a spacious open plan lounge / dining / kitchen, shower room, snug / kids bedroom, rear hall and balcony. The upper apartments have access to the rear garden which is of a sloping nature and could be decked to provide a seating area to take in the views across the bay.

All four apartments have been finished to a very high standard. Features include Karndean flooring, good quality carpets, solid oak doors and stairs. The fitted kitchens include integrated appliances such as dishwashers, oven, hob and extractor hoods and washing machines. Painted in neutral tones from the Isle of Skye Paint Company with furniture from Gillies in Inverness. Interlinked smoke alarms are fitted in each apartment.

#### Open Plan Living Area

8.40m x 6.59m (27'06" x 21'07) at max.