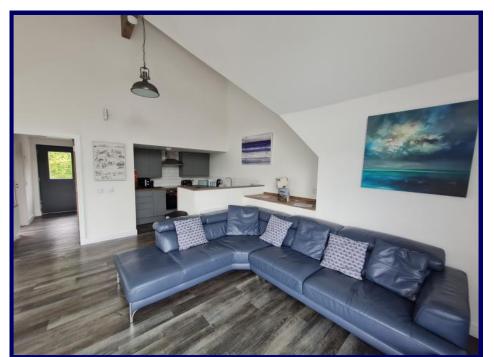

The two ground floor apartments comprise: open plan living / dining / kitchen, king-size bedroom and ensuite shower room. To the front of each apartment is a terrace with seating. A cleaning cupboard accessed from outside houses the boiler and water tank. Each upper apartment is set over two floors and comprise: entrance hall, three king-size en suite bedrooms. Upstairs is a spacious open plan lounge / dining / kitchen, shower room, snug / kids bedroom, rear hall and balcony. The upper apartments have access to the rear garden which is of a sloping nature and could be decked to provide a seating area to take in the views across the bay.

All four apartments have been finished to a very high standard. Features include Karndean flooring, good quality carpets, solid oak doors and stairs. The fitted kitchens include integrated appliances such as dishwashers, oven, hob and extractor hoods and washing machines. Painted in neutral tones from the Isle of Skye Paint Company with furniture from Gillies in Inverness. Interlinked smoke alarms are fitted in each apartment.