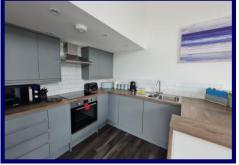

The two ground floor apartments comprise: open plan living / dining / kitchen, king-size bedroom and ensuite shower room. To the front of each apartment is a terrace with seating. A cleaning cupboard accessed from outside houses the boiler and water tank. Each upper apartment is set over two floors and comprise: entrance hall, three king-size en suite bedrooms. Upstairs is a spacious open plan lounge / dining / kitchen, shower room, snug / kids bedroom, rear hall and balcony. The upper apartments have access to the rear garden which is of a sloping nature and could be decked to provide a seating area to take in the views across the bay.

All four apartments have been finished to a very high standard. Features include Karndean flooring, good quality carpets, solid oak doors and stairs. The fitted kitchens include integrated appliances such as dishwashers, oven, hob and extractor hoods and washing machines. Painted in neutral tones from the Isle of Skye Paint Company with furniture from Gillies in Inverness. Interlinked smoke alarms are fitted in each apartment.