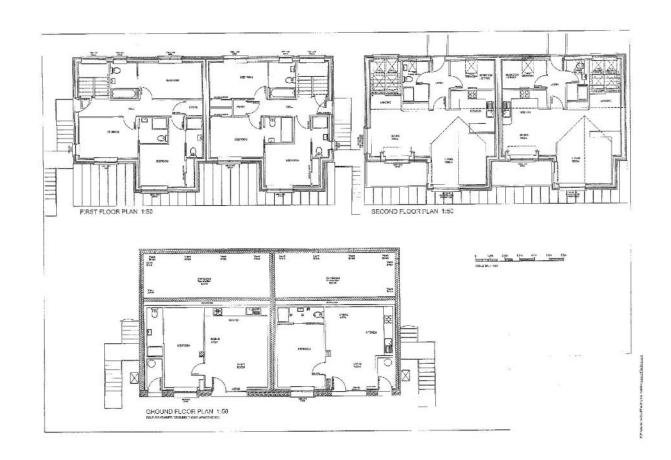

The two ground floor apartments comprise: open plan living / dining / kitchen, king-size bedroom and ensuite shower room. To the front of each apartment is a terrace with seating. A cleaning cupboard accessed from outside houses the boiler and water tank. Each upper apartment is set over two floors and comprise: entrance hall, three king-size en suite bedrooms. Upstairs is a spacious open plan lounge / dining / kitchen, shower room, snug / kids bedroom, rear hall and balcony. The upper apartments have access to the rear garden which is of a sloping nature and could be decked to provide a seating area to take in the views across the bay.

#### Room sizes Ground Floor Apartments

#### Apartment One

#### Open Plan Living

5.36m x 4.02m (17'07" x 13'02").

#### Bedroom

2.80m x 5.39m (9'02" x 17'08").

#### Shower Room

1.19m x 2.26m (3'10" x 7'04").

#### **Apartment Two**

#### Open Plan Living

5.42m x 4.71m 17'09" x 15'05") at max.

#### Bedroom

3.09m x 4.03m (10'01" x 13'02").

#### Shower Room

1.22m x 3.08m (4'00" x 10'01").

#### **Upper Floor Apartments**

#### **Entrance Hall**

7.18m x 1.30m (23'06" x 4'03") at max.

#### Bedroom One

2.80m x 3.97m (9'02" x 13'00").

#### En Suite

#### Bedroom Two

2.57m x 4.34m (8'05" x 14'02").

#### En Suite

2.56m x 1.55m (8'04" x 5'01").

#### Bedroom Three

4.81m x 2.99m (15'09" x 2.99m) at max.

#### En Suite

2.79m x 1.21m (9'01" x 3'11").

#### Open Plan Living Area

8.40m x 6.59m (27'06" x 21'07) at max.

#### Lobby

3.27m x 1.15m (10'08" x 3'09").

#### Shower Room

1.60m x 2.95m (5'02" x 9'08").

#### Office / Bedroom Four

3.04m x 1.98m (9'11" x 6'06").