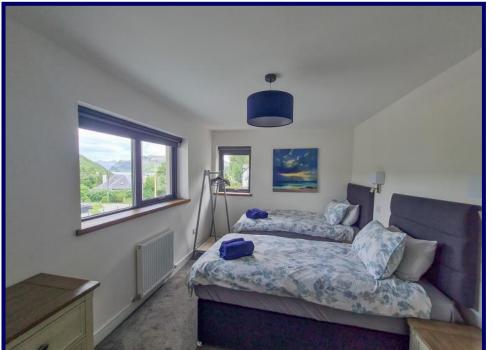

The two ground floor apartments comprise: open plan living / dining / kitchen, king-size bedroom and ensuite shower room. To the front of each apartment is a terrace with seating. A cleaning cupboard accessed from outside houses the boiler and water tank. Each upper apartment is set over two floors and comprise: entrance hall, three king-size en suite bedrooms. Upstairs is a spacious open plan lounge / dining / kitchen, shower room, snug / kids bedroom, rear hall and balcony. The upper apartments have access to the rear garden which is of a sloping nature and could be decked to provide a seating area to take in the views across the bay.

All four apartments have been finished to a very high standard. Features include Karndean flooring, good quality carpets, solid oak doors and stairs. The fitted kitchens include integrated appliances such as dishwashers, oven, hob and extractor hoods and washing machines. Painted in neutral tones from the Isle of Skye Paint Company with furniture from Gillies in Inverness. Interlinked smoke alarms are fitted in each apartment.