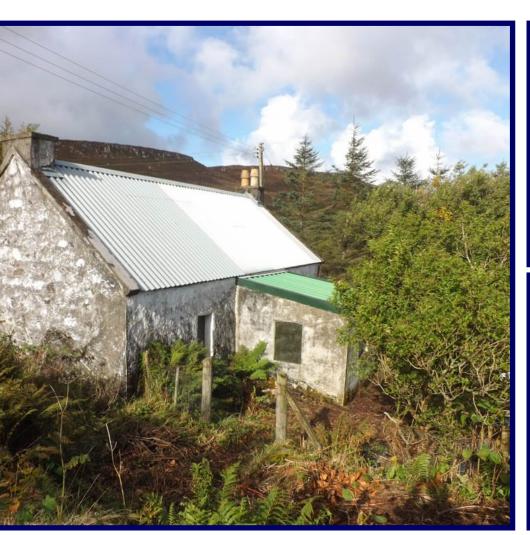

## wer Ollach, Braes, By Portree

Offers In The Region Of

Croft House ion or Re-Development Project

Views Across The Sound of Raasay, Dun Caan & Ben Tianavaig **Central Location** 

Approx 5 Miles From Portr

a traditional 1 & 1/2 storey house set in the desirable and es. The property is in need of r re-development works and on e a lovely family home or holiday rks commenced previously on were not completed, therefore onsider demolition of the original t condition the property is uch there is no home report e purchasers. It will be the asers to establish the project they meet with any planning would also need to be formed. rs prospective purchasers a portunity to acquire a very desirable location with sea