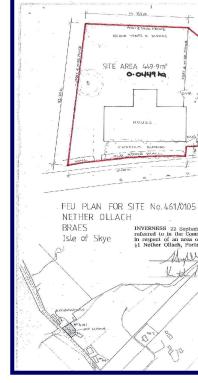

#### Location:

Lower Ollach is a small crofting township situated in the area is known as the Braes approximately 5 miles from Portree offering a rural location for those wishing to enjoy the peace and quiet. Portree, the principal town on the Isle of Skye, is only 10 minutes away by car where you will find all the usual facilities expected eg supermarkets, shops, hotels, restaurants, petrol stations, banks, medical centre, cottage hospital, primary, secondary schools, cinema, theatre, swimming pool and gyms.