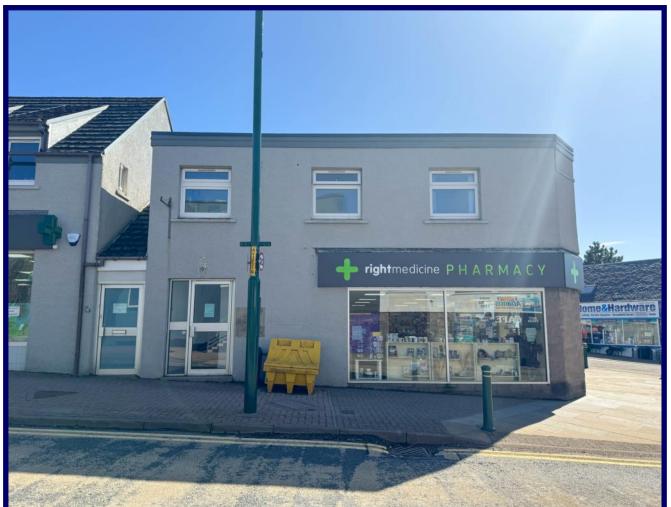

## Commercial Offices, Station Road, Kyle of Lochalsh, IV40 8AE.

Floor Space of Approx. 86.2 sq. metres

Offers a Variety of Options (Subject to Planning)

Central Location

Must Be Viewed

ocation Kitchen Area, W.C. & Office Spaces

The premises is a two storey property located in a prominent position on the busy main street in the centre of Kyle of Lochalsh. The offices had previously operated as a successful dental practice, however, offers the potential for a variety of uses, subject to necessary planning or change of use consent. The premises extends to approximately 86.2 square meters and offers the potential to be split into separate units offering a variety of uses.

### Location:

Kyle of Lochalsh is a large busy village and offers the amenities you would expect of a thriving area with a supermarket, garage, several shops, hotels and restaurants and with facilities of a dentist, medical centre, swimming pool & gym. There are bus and railway links, with a regular train service operating to Inverness the capital of the Highlands, which is approximately 82 miles to the east. The location offers the advantages of passing trade with year round local custom plus the many visitors who visit and travel through the area during the year on their journey to Skye.