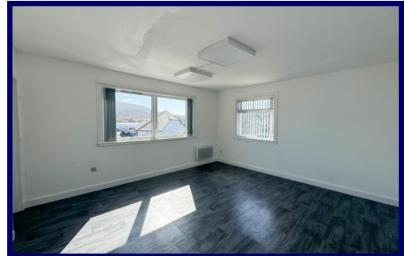

The well-maintained premises is set out over two levels and comprises of; entrance vestibule on the ground floor. The first floor comprises; landing, main area, reception area, kitchenette, W.C., and three offices. The building also benefits from a separate stairway, accessed via an external door, from where there is an accessible chairlift leading up to the first floor.