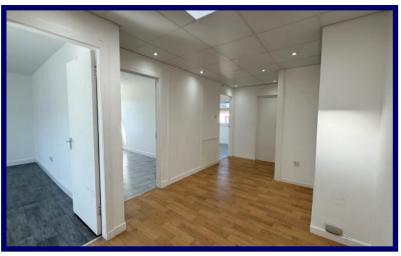

The well-maintained premises is set out over two levels and comprises of; entrance vestibule on the ground floor. The first floor comprises; landing, main area, reception area, kitchenette, W.C., and three offices. The building also benefits from a separate stairway, accessed via an external door, from where there is an accessible chairlift leading up to the first floor.